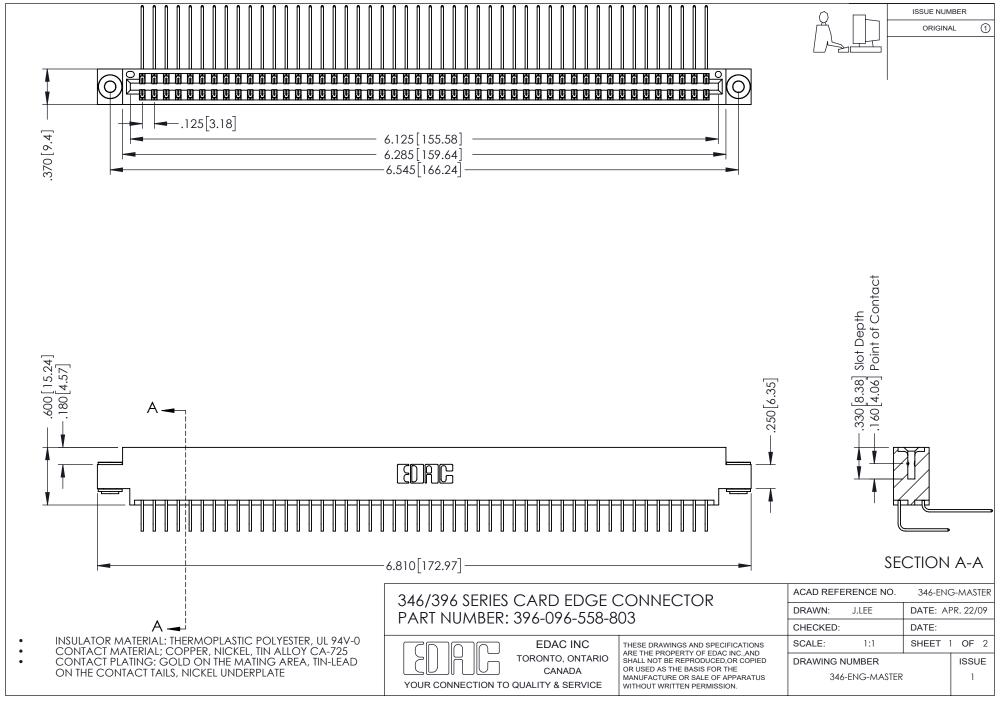

## **Contact Code 556**

INSULATOR MATERIAL: THERMOPLASTIC POLYESTER, UL 94V-0 CONTACT MATERIAL; COPPER, NICKEL, TIN ALLOY CA-725 CONTACT PLATING: GOLD ON THE MATING AREA, TIN-LEAD

ON THE CONTACT TAILS, NICKEL UNDERPLATE

## 346/396 SERIES CARD EDGE CONNECTOR CONTACT CODE 555,556,558,559,560 DIMENSIONS

YOUR CONNECTION TO QUALITY & SERVICE

**EDAC INC** TORONTO, ONTARIO CANADA

THESE DRAWINGS AND SPECIFICATIONS ARE THE PROPERTY OF EDAC INC.,AND SHALL NOT BE REPRODUCED, OR COPIED OR USED AS THE BASIS FOR THE MANUFACTURE OR SALE OF APPARATUS WITHOUT WRITTEN PERMISSION.