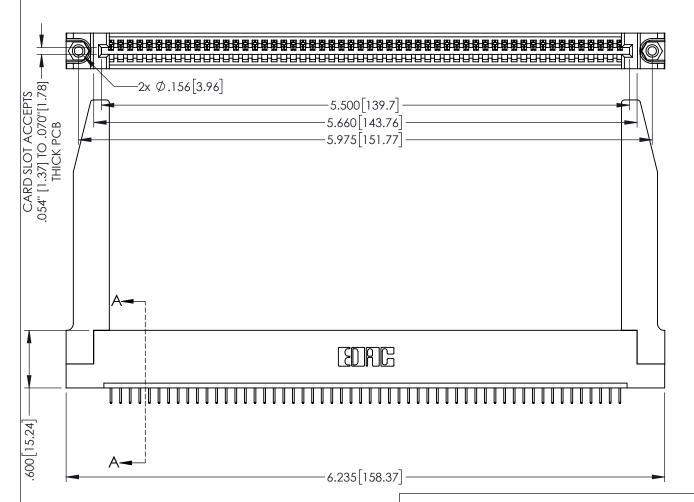

<u>Contact Dimensions:</u>
524-P.C. Tail .018 Sq.(0.46 Sq.) - Tail LG=.175(4.45)
.100 (2.54) Contact Spacing x .200 (5.08) Row Spacing

1

160[4.06] POINT OF CONTACT 330[8.38] CARD SLOT **SECTION A-A** 

INSULATOR MATERIAL: THERMOPLASTIC PBT BLACK, UL 94V-0

CONTACT MATERIAL; COPPER TIN ALLOY CONTACT PLATING: GOLD ON THE MATING AREA, TIN PLATING ON THE CONTACT TAILS, NICKEL UNDERPLATE

| 345/395 SERIES CARD EDGE CONNECTOR |
|------------------------------------|
| PART NUMBER: 395-054-524-178       |

YOUR CONNECTION TO QUALITY & SERVICE

| THESE DRAWINGS AND SPECIFICATIONS ARE THE PROPERTY OF EDAC INC.,AND SHALL NOT BE REPRODUCED,OR COPIED OR USED AS THE BASIS FOR THE MANUFACTURE OR SALE OF APPARATUS |  |
|---------------------------------------------------------------------------------------------------------------------------------------------------------------------|--|
| WITHOUT WRITTEN PERMISSION.                                                                                                                                         |  |

| ACAD REFERENCE NO. 345-ENG-MASTER    |         |      |  |  |
|--------------------------------------|---------|------|--|--|
| DRAWN: R.STA.MONICA DATE:MAY.16/2017 |         |      |  |  |
| CHECKED:                             | DATE:   |      |  |  |
| SCALE: 1:1                           | SHEET 1 | OF 2 |  |  |
| DRAWING NUMBER                       | ISSUE   |      |  |  |
| 345-ENG-MASTER                       | 1       |      |  |  |