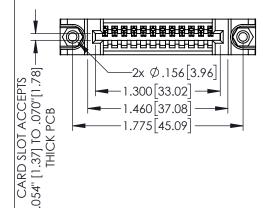

<u>Contact Dimensions:</u>
521-P.C. Tail .025 Sq.(0.64 Sq.) - Tail LG=.150(3.81)
.100 (2.54) Contact Spacing x .200 (5.08) Row Spacing

THIS IS A C.A.D. GENERATED DRAWING

1330E NUMBER

.160[4.06] POINT OF CONTACT

**56** [3.81]

.330[8.38] CARD SLOT

ORIGINAL

1

- INSULATOR MATERIAL: THERMOPLASTIC PBT BLACK, UL 94V-0
- CONTACT MATERIAL; COPPER TIN ALLOY
   CONTACT PLATING: GOLD ON THE MATING AREA, TIN PLATING ON THE CONTACT TAILS, NICKEL UNDERPLATE