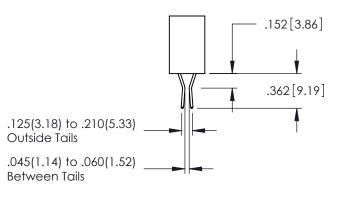

<u>Contact Dimensions:</u>
521-P.C. Tail .025 Sq.(0.64 Sq.) - Tail LG=.150(3.81)
.100 (2.54) Contact Spacing x .200 (5.08) Row Spacing

THIS IS A C.A.D. GENERATED DRAWING

1330E NUMBER

.160[4.06] POINT OF CONTACT

**56** [3.81]

.330[8.38] CARD SLOT

ORIGINAL

1

- INSULATOR MATERIAL: THERMOPLASTIC PBT BLACK, UL 94V-0
- CONTACT MATERIAL; COPPER TIN ALLOY
   CONTACT PLATING: GOLD ON THE MATING AREA, TIN PLATING ON THE CONTACT TAILS, NICKEL UNDERPLATE