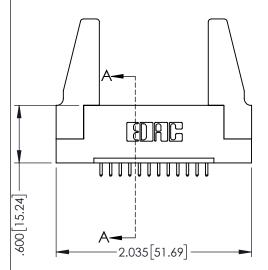

**SECTION A-A** 

**Contact Code 558** 

Contact Code 559

Contact Code 560

INSULATOR MATERIAL: THERMOPLASTIC POLYESTER, UL 94V-0

DAP MATERIAL AVAILABLE UPON REQUEST

CONTACT MATERIAL; COPPER ALLOY CONTACT PLATING: GOLD ON THE MATING AREA, TIN PLATING ON THE CONTACT TAILS, NICKEL UNDERPLATE