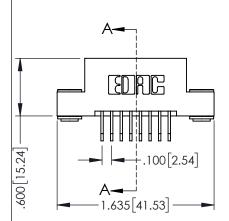

| 345/395 SERIES CARD EDGE (           | ACAD REFERENCE NO. 345-ENG-MASTER                                                                                                                                                               |                |           |        |
|--------------------------------------|-------------------------------------------------------------------------------------------------------------------------------------------------------------------------------------------------|----------------|-----------|--------|
| PART NUMBER: 395-008-558-1           | DRAWN: R.STA.MONICA                                                                                                                                                                             | DATEMA         | Y.16/2017 |        |
| 1 AKT NOMBER: 375-000-330-1          | CHECKED:                                                                                                                                                                                        | DATE:          |           |        |
| EDAC INC                             | THESE DRAWINGS AND SPECIFICATIONS ARE THE PROPERTY OF EDAC INC.,AND SHALL NOT BE REPRODUCED,OR COPIED OR USED AS THE BASIS FOR THE MANUFACTURE OR SALE OF APPARATUS WITHOUT WRITTEN PERMISSION. | SCALE: 1:1     | SHEET '   | 1 OF 2 |
| TORONTO, ONTARIO                     |                                                                                                                                                                                                 | DRAWING NUMBER | •         | ISSUE  |
| YOUR CONNECTION TO QUALITY & SERVICE |                                                                                                                                                                                                 | 345-ENG-MASTE  | R         | 1      |