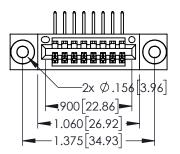

Contact Dimensions:
558-90 Degree Bend (Code 541 Contacts)
See Sheet 2 for Contact Code 555, 556, 558, 559, 560 Dimensions

DO NOT MAKE MANUAL REVISIONS TO MASTER.

8.38] CARD SLOT

ACAD REFERENCE NO. 345-ENG-MASTER

| 345/395 SERIES CARD EDGE (           | ACAD REFERENCE NO. 345-ENG-MASTER                                                                                                                                                               |                |           |        |
|--------------------------------------|-------------------------------------------------------------------------------------------------------------------------------------------------------------------------------------------------|----------------|-----------|--------|
| PART NUMBER: 395-008-558-1           | DRAWN: R.STA.MONICA                                                                                                                                                                             | DATEMA         | Y.16/2017 |        |
| 1 AKT NOMBER: 375-000-330-1          | CHECKED:                                                                                                                                                                                        | DATE:          |           |        |
| EDAC INC                             | THESE DRAWINGS AND SPECIFICATIONS ARE THE PROPERTY OF EDAC INC.,AND SHALL NOT BE REPRODUCED,OR COPIED OR USED AS THE BASIS FOR THE MANUFACTURE OR SALE OF APPARATUS WITHOUT WRITTEN PERMISSION. | SCALE: 1:1     | SHEET '   | 1 OF 2 |
| TORONTO, ONTARIO                     |                                                                                                                                                                                                 | DRAWING NUMBER | •         | ISSUE  |
| YOUR CONNECTION TO QUALITY & SERVICE |                                                                                                                                                                                                 | 345-ENG-MASTE  | R         | 1      |