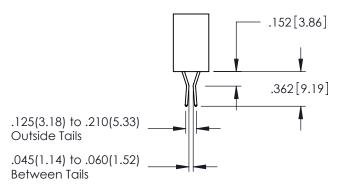

Contact Dimensions:
558-90 Degree Bend (Code 541 Contacts)
See Sheet 2 for Contact Code 555, 556, 558, 559, 560 Dimensions

DO NOT MAKE MANUAL REVISIONS TO MASTER.

8.38] CARD SLOT

ACAD REFERENCE NO. 345-ENG-MASTER

- INSULATOR MATERIAL: THERMOPLASTIC PBT BLACK, UL 94V-0
- CONTACT MATERIAL; COPPER TIN ALLOY CONTACT PLATING: GOLD ON THE MATING AREA, TIN PLATING ON THE CONTACT TAILS, NICKEL UNDERPLATE

|  | SECTION A-A |
|--|-------------|
|  |             |