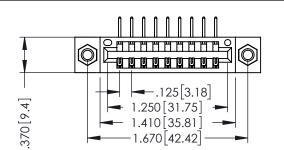

DO NOT MAKE MANUAL REVISIONS TO MASTER.

.330 [8.38] Slot Depth .160 [4.06] Point of Contact

1

INSULATOR MATERIAL: THERMOPLASTIC POLYESTER, UL 94V-0 CONTACT MATERIAL; COPPER, NICKEL, TIN ALLOY CA-725 CONTACT PLATING: GOLD ON THE MATING AREA, TIN-LEAD ON THE CONTACT TAILS, NICKEL UNDERPLATE

| 346/396 SERIES CARD EDGE CONNECTOR |
|------------------------------------|
| PART NUMBER: 396-009-558-607       |

CANADA

YOUR CONNECTION TO QUALITY & SERVICE

| THESE DRAWINGS AND SPECIFICATIONS  |
|------------------------------------|
| ARE THE PROPERTY OF EDAC INC., AND |
| SHALL NOT BE REPRODUCED, OR COPIED |
| OR USED AS THE BASIS FOR THE       |
| MANUFACTURE OR SALE OF APPARATUS   |
| WITHOUT WRITTEN PERMISSION.        |