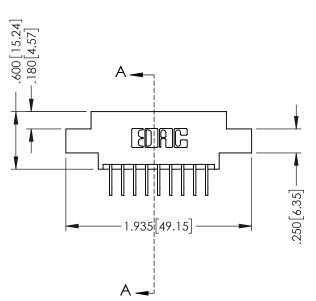

**SECTION A-A** 

346-ENG-MASTER

**Contact Code 555** 

**Contact Code 556** 

INSULATOR MATERIAL: THERMOPLASTIC POLYESTER, UL 94V-0 CONTACT MATERIAL; COPPER, NICKEL, TIN ALLOY CA-725

CONTACT PLATING: GOLD ON THE MATING AREA, TIN-LEAD ON THE CONTACT TAILS, NICKEL UNDERPLATE

## 346/396 SERIES CARD EDGE CONNECTOR CONTACT CODE 555,556,558,559,560 DIMENSIONS

YOUR CONNECTION TO QUALITY & SERVICE

|   | ACAD REFERENCE NO | . 346-ENG-MASTER |
|---|-------------------|------------------|
|   | DRAWN: J.LEE      | DATE: APR. 22/09 |
|   | CHECKED:          | DATE:            |
|   | SCALE: 1:1        | SHEET 2 OF 2     |
| D | DRAWING NUMBER    | ISSUE            |