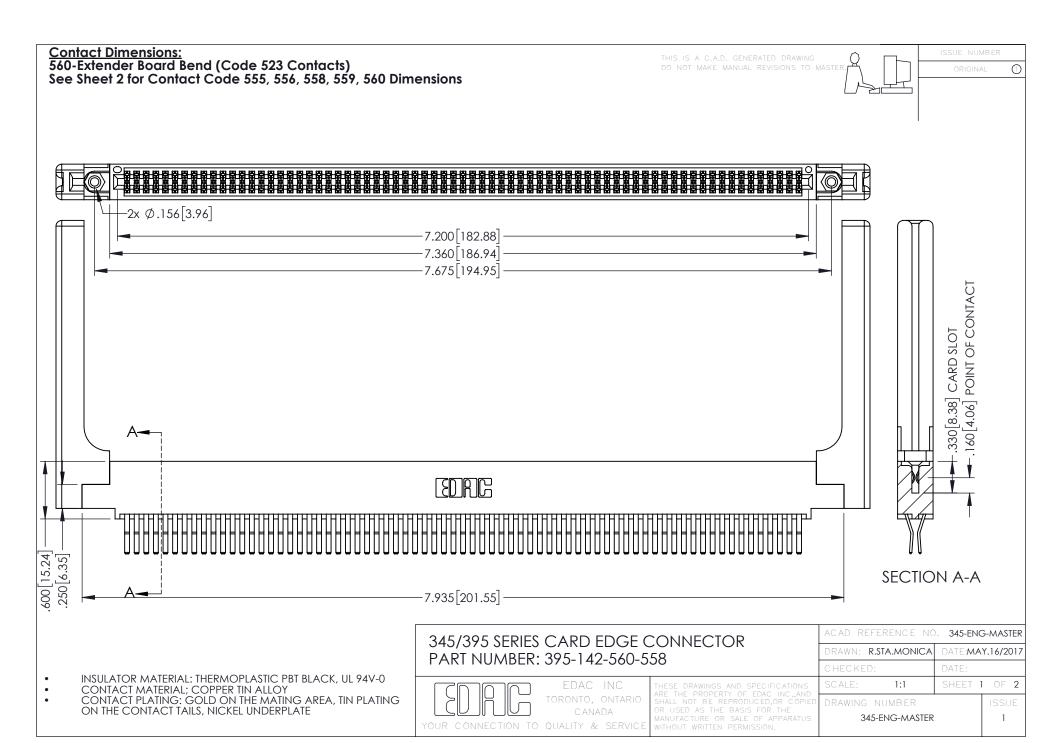

CONTACT MATERIAL; COPPER ALLOY CONTACT PLATING: GOLD ON THE MATING AREA, TIN PLATING ON THE CONTACT TAILS, NICKEL UNDERPLATE

345/395 SERIES CARD EDGE CONNECTOR CONTACT CODE 555,556,558,559,560 DIMENSIONS