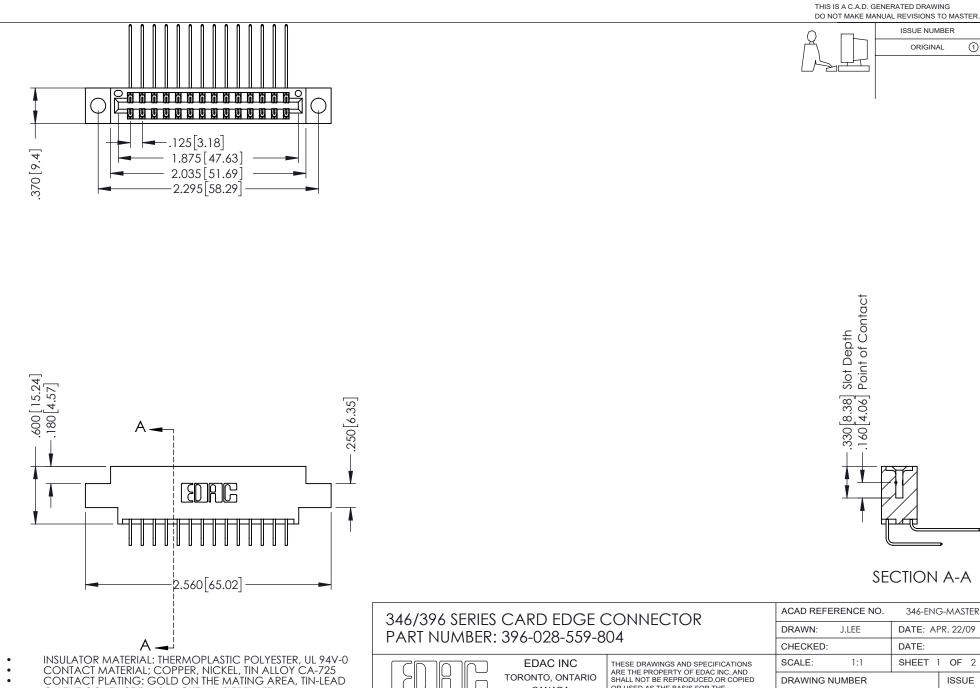

346-ENG-MASTER

CANADA

YOUR CONNECTION TO QUALITY & SERVICE

ON THE CONTACT TAILS, NICKEL UNDERPLATE

OR USED AS THE BASIS FOR THE

WITHOUT WRITTEN PERMISSION.

MANUFACTURE OR SALE OF APPARATUS

ISSUE NUMBER ORIGINAL 1

## **Contact Code 556**

INSULATOR MATERIAL: THERMOPLASTIC POLYESTER, UL 94V-0 CONTACT MATERIAL; COPPER, NICKEL, TIN ALLOY CA-725 CONTACT PLATING: GOLD ON THE MATING AREA, TIN-LEAD

ON THE CONTACT TAILS, NICKEL UNDERPLATE

## 346/396 SERIES CARD EDGE CONNECTOR CONTACT CODE 555,556,558,559,560 DIMENSIONS

YOUR CONNECTION TO QUALITY & SERVICE

**EDAC INC** TORONTO, ONTARIO CANADA

THESE DRAWINGS AND SPECIFICATIONS ARE THE PROPERTY OF EDAC INC.,AND SHALL NOT BE REPRODUCED, OR COPIED OR USED AS THE BASIS FOR THE MANUFACTURE OR SALE OF APPARATUS WITHOUT WRITTEN PERMISSION.