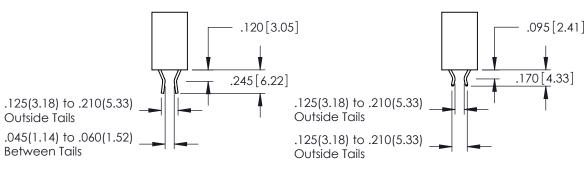

ISSUE NUMBER ORIGINAL 1

**Contact Code 555** 

**Contact Code 556** 

INSULATOR MATERIAL: THERMOPLASTIC POLYESTER, UL 94V-0 CONTACT MATERIAL; COPPER, NICKEL, TIN ALLOY CA-725 CONTACT PLATING: GOLD ON THE MATING AREA, TIN-LEAD

ON THE CONTACT TAILS, NICKEL UNDERPLATE

## 346/396 SERIES CARD EDGE CONNECTOR CONTACT CODE 555,556,558,559,560 DIMENSIONS

YOUR CONNECTION TO QUALITY & SERVICE

**EDAC INC** TORONTO, ONTARIO CANADA

THESE DRAWINGS AND SPECIFICATIONS ARE THE PROPERTY OF EDAC INC.,AND SHALL NOT BE REPRODUCED, OR COPIED OR USED AS THE BASIS FOR THE MANUFACTURE OR SALE OF APPARATUS WITHOUT WRITTEN PERMISSION.