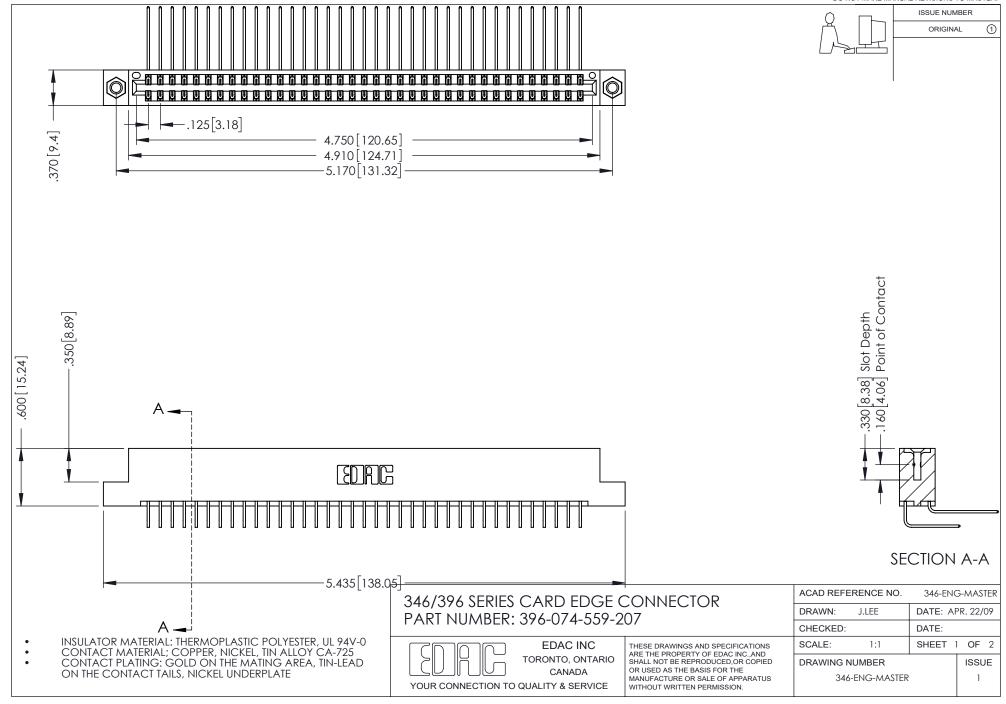

## **Contact Code 556**

INSULATOR MATERIAL: THERMOPLASTIC POLYESTER, UL 94V-0 CONTACT MATERIAL; COPPER, NICKEL, TIN ALLOY CA-725 CONTACT PLATING: GOLD ON THE MATING AREA, TIN-LEAD

ON THE CONTACT TAILS, NICKEL UNDERPLATE

## 346/396 SERIES CARD EDGE CONNECTOR CONTACT CODE 555,556,558,559,560 DIMENSIONS

YOUR CONNECTION TO QUALITY & SERVICE

**EDAC INC** TORONTO, ONTARIO CANADA

THESE DRAWINGS AND SPECIFICATIONS ARE THE PROPERTY OF EDAC INC.,AND SHALL NOT BE REPRODUCED, OR COPIED OR USED AS THE BASIS FOR THE MANUFACTURE OR SALE OF APPARATUS WITHOUT WRITTEN PERMISSION.