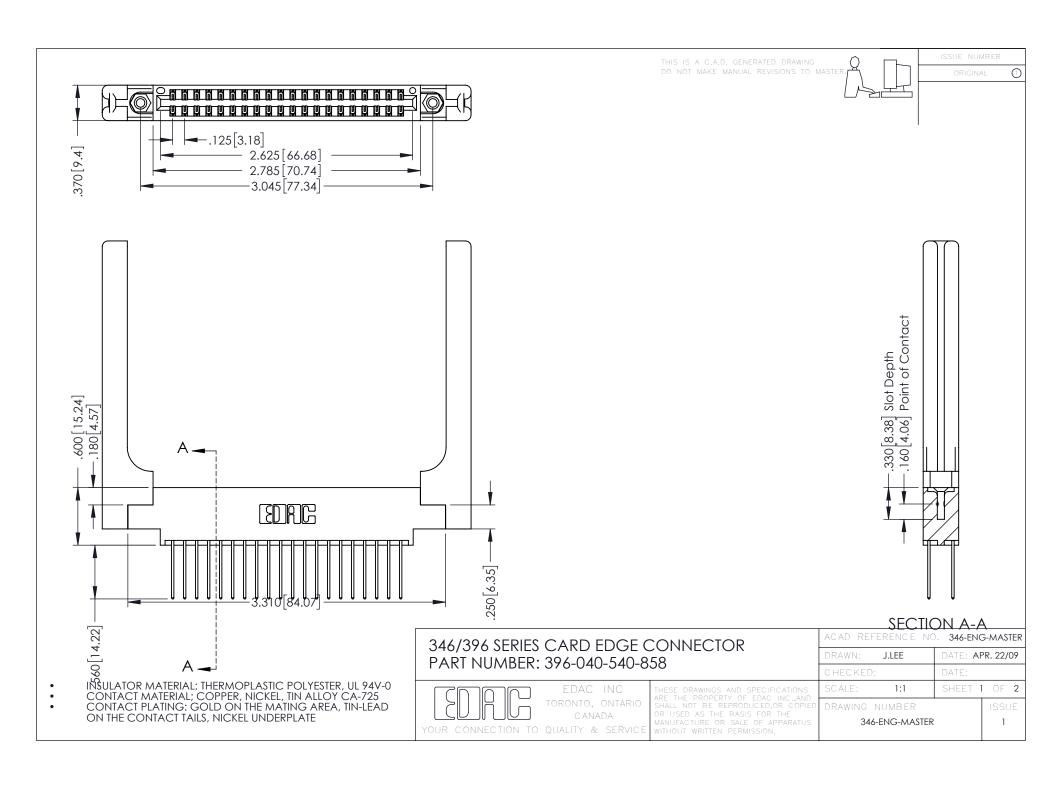

**Contact Code 555** 

**Contact Code 556** 

INSULATOR MATERIAL: THERMOPLASTIC POLYESTER, UL 94V-0 CONTACT MATERIAL; COPPER, NICKEL, TIN ALLOY CA-725

CONTACT PLATING: GOLD ON THE MATING AREA, TIN-LEAD ON THE CONTACT TAILS, NICKEL UNDERPLATE

## 346/396 SERIES CARD EDGE CONNECTOR CONTACT CODE 555,556,558,559,560 DIMENSIONS

YOUR CONNECTION TO QUALITY & SERVICE

|   | ACAD REFERENCE NO. 346-ENG-MASTER |                  |
|---|-----------------------------------|------------------|
|   | DRAWN: J.LEE                      | DATE: APR. 22/09 |
|   | CHECKED:                          | DATE:            |
|   | SCALE: 1:1                        | SHEET 2 OF 2     |
| D | DRAWING NUMBER                    | ISSUE            |

346-ENG-MASTER