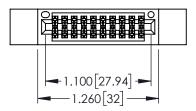

Contact Dimensions: 541-Wire Wrap .025 Sq.(0.64 Sq.) - Tail LG=.750(19.05) .100 (2.54) Contact Spacing x .200 (5.08) Row Spacing

THIS IS A C.A.D. GENERATED DRAWING
DO NOT MAKE MANUAL REVISIONS TO MAS

1220F NOWBEL

-.330[8.38] CARD SLOT ..160[4.06] POINT OF CONTACT

ORIGINAL

1

- INSULATOR MATERIAL: THERMOPLASTIC PBT BLACK, UL 94V-0
- CONTACT MATERIAL; COPPER TIN ALLOY
   CONTACT PLATING: GOLD ON THE MATING AREA, TIN PLATING ON THE CONTACT TAILS, NICKEL UNDERPLATE