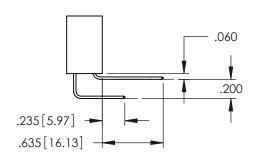

DRAWING NUMBER

345-ENG-MASTER

ISSUE

**Contact Code 558** 

Contact Code 559

Contact Code 560

INSULATOR MATERIAL: THERMOPLASTIC POLYESTER, UL 94V-0

DAP MATERIAL AVAILABLE UPON REQUEST

CONTACT MATERIAL; COPPER ALLOY CONTACT PLATING: GOLD ON THE MATING AREA, TIN PLATING ON THE CONTACT TAILS, NICKEL UNDERPLATE