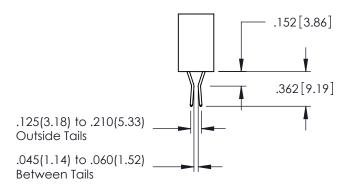

DRAWING NUMBER

345-ENG-MASTER

ISSUE

**Contact Code 558** 

Contact Code 559

Contact Code 560

INSULATOR MATERIAL: THERMOPLASTIC POLYESTER, UL 94V-0

DAP MATERIAL AVAILABLE UPON REQUEST

CONTACT MATERIAL; COPPER ALLOY CONTACT PLATING: GOLD ON THE MATING AREA, TIN PLATING ON THE CONTACT TAILS, NICKEL UNDERPLATE