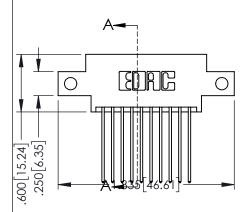

-.330[8.38] CARD SLOT ..160[4.06] POINT OF CONTACT

ORIGINAL

1

- INSULATOR MATERIAL: THERMOPLASTIC PBT BLACK, UL 94V-0
- CONTACT MATERIAL; COPPER TIN ALLOY
   CONTACT PLATING: GOLD ON THE MATING AREA, TIN PLATING ON THE CONTACT TAILS, NICKEL UNDERPLATE

| SECTION A-A         |           |           |  |
|---------------------|-----------|-----------|--|
| ACAD REFERENCE NO   | . 345-ENC | 9-MASTER  |  |
| DRAWN: R.STA.MONICA | DATE:MA   | Y.16/2017 |  |
| CHECKED:            | DATE:     |           |  |
| SCALE: 1:1          | SHEET 1   | OF 2      |  |
| DRAWING NUMBER      |           | ISSUE     |  |