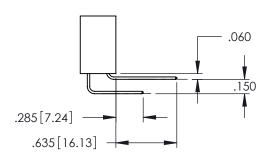

Contact Dimensions: 541-Wire Wrap .025 Sq.(0.64 Sq.) - Tail LG=.750(19.05) .100 (2.54) Contact Spacing x .200 (5.08) Row Spacing

THIS IS A C.A.D. GENERATED DRAWING
DO NOT MAKE MANUAL REVISIONS TO MAS

1220F NOWBEL

-.330[8.38] CARD SLOT ..160[4.06] POINT OF CONTACT

ORIGINAL

1

- INSULATOR MATERIAL: THERMOPLASTIC PBT BLACK, UL 94V-0
- CONTACT MATERIAL; COPPER TIN ALLOY
   CONTACT PLATING: GOLD ON THE MATING AREA, TIN PLATING ON THE CONTACT TAILS, NICKEL UNDERPLATE