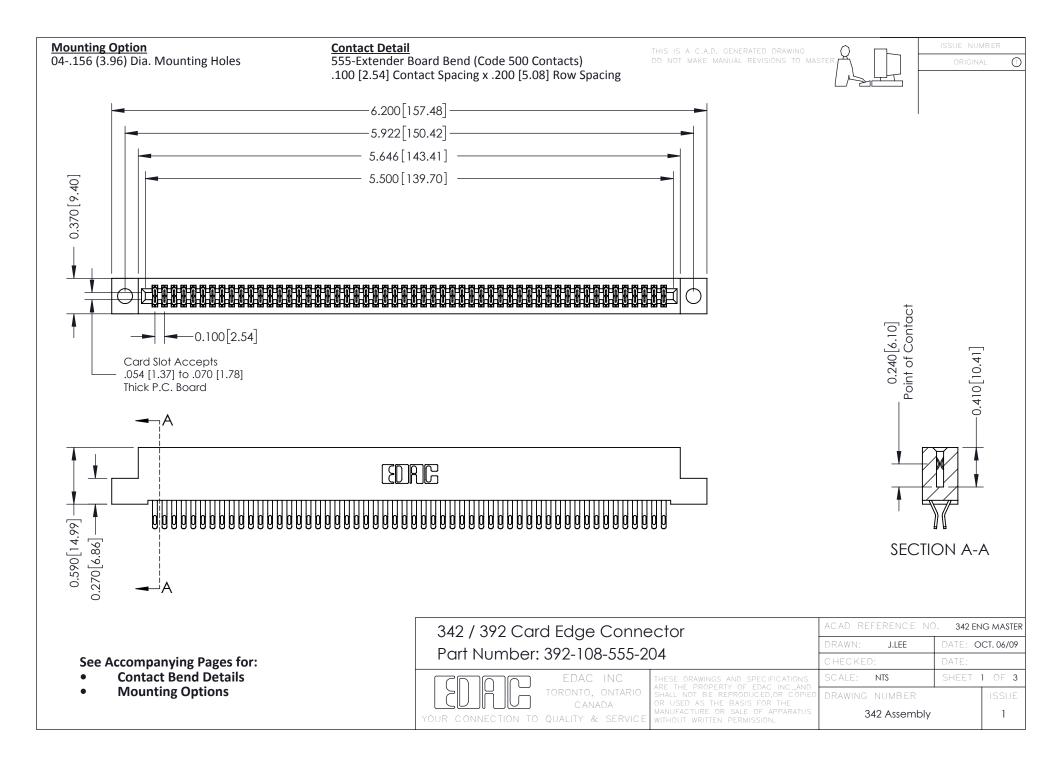

THIS IS A C.A.D. GENERATED DRAWING DO NOT MAKE MANUAL REVISIONS TO MASTER. ISSUE NUMBER

ORIGINAL

1



| 342 / 392 Series Card Edge Connector<br>Contact Bend Detail |                                                                                                                                                                                                  | ACAD REFERENCE NO. 342 ENG MASTER |             |                  |        |
|-------------------------------------------------------------|--------------------------------------------------------------------------------------------------------------------------------------------------------------------------------------------------|-----------------------------------|-------------|------------------|--------|
|