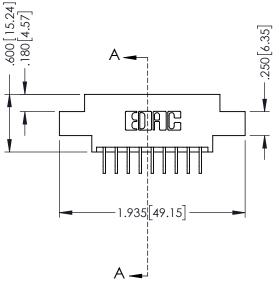

## **Contact Code 555**

## **Contact Code 556**

INSULATOR MATERIAL: THERMOPLASTIC POLYESTER, UL 94V-0 CONTACT MATERIAL; COPPER, NICKEL, TIN ALLOY CA-725 CONTACT PLATING: GOLD ON THE MATING AREA, TIN-LEAD

ON THE CONTACT TAILS, NICKEL UNDERPLATE

## 346/396 SERIES CARD EDGE CONNECTOR CONTACT CODE 555,556,558,559,560 DIMENSIONS

YOUR CONNECTION TO QUALITY & SERVICE

**EDAC INC** TORONTO, ONTARIO CANADA

THESE DRAWINGS AND SPECIFICATIONS ARE THE PROPERTY OF EDAC INC.,AND SHALL NOT BE REPRODUCED, OR COPIED OR USED AS THE BASIS FOR THE MANUFACTURE OR SALE OF APPARATUS WITHOUT WRITTEN PERMISSION.