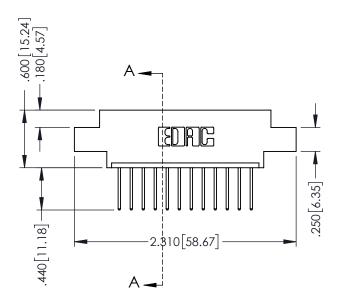

## 346/396 SERIES CARD EDGE CONNECTOR CONTACT CODE 555,556,558,559,560 DIMENSIONS

YOUR CONNECTION TO QUALITY & SERVICE

**EDAC INC** TORONTO, ONTARIO CANADA

THESE DRAWINGS AND SPECIFICATIONS ARE THE PROPERTY OF EDAC INC.,AND SHALL NOT BE REPRODUCED, OR COPIED OR USED AS THE BASIS FOR THE MANUFACTURE OR SALE OF APPARATUS WITHOUT WRITTEN PERMISSION.

## **Contact Code 555**

## **Contact Code 556**

INSULATOR MATERIAL: THERMOPLASTIC POLYESTER, UL 94V-0 CONTACT MATERIAL; COPPER, NICKEL, TIN ALLOY CA-725 CONTACT PLATING: GOLD ON THE MATING AREA, TIN-LEAD

ON THE CONTACT TAILS, NICKEL UNDERPLATE