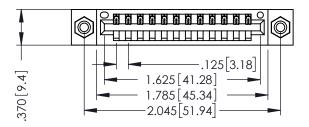

346/396 SERIES CARD EDGE CONNECTOR PART NUMBER: 396-012-522-608

YOUR CONNECTION TO QUALITY & SERVICE

**EDAC INC** TORONTO, ONTARIO CANADA

THESE DRAWINGS AND SPECIFICATIONS ARE THE PROPERTY OF EDAC INC., AND SHALL NOT BE REPRODUCED,OR COPIED OR USED AS THE BASIS FOR THE MANUFACTURE OR SALE OF APPARATUS WITHOUT WRITTEN PERMISSION.

THIS IS A C.A.D. GENERATED DRAWING DO NOT MAKE MANUAL REVISIONS TO MASTER.

ISSUE NUMBER

ORIGINAL

1

INSULATOR MATERIAL: THERMOPLASTIC POLYESTER, UL 94V-0 CONTACT MATERIAL; COPPER, NICKEL, TIN ALLOY CA-725 CONTACT PLATING: GOLD ON THE MATING AREA, TIN-LEAD ON THE CONTACT TAILS, NICKEL UNDERPLATE