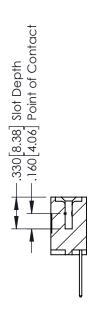

ON THE MATING AREA, TIN-LEAD ON THE CONTACT TAILS, NICKEL UNDERPLATE

346/396 SERIES CARD EDGE CONNECTOR PART NUMBER: 396-012-522-608

YOUR CONNECTION TO QUALITY & SERVICE

**EDAC INC** TORONTO, ONTARIO CANADA

THESE DRAWINGS AND SPECIFICATIONS ARE THE PROPERTY OF EDAC INC., AND SHALL NOT BE REPRODUCED,OR COPIED OR USED AS THE BASIS FOR THE MANUFACTURE OR SALE OF APPARATUS WITHOUT WRITTEN PERMISSION.

|  | ACAD REFERENCE NO. |       | 346-ENG-MASTER |           |
|--|--------------------|-------|----------------|-----------|
|  | DRAWN:             | J.LEE | DATE: A        | PR. 22/09 |
|  | CHECKED:           |       | DATE:          |           |
|  | SCALE:             | 1:1   | SHEET          | OF 2      |
|  | DRAWING NUMBER     |       |                | ISSUE     |

346-ENG-MASTER



SECTION A-A



ISSUE NUMBER ORIGINAL 1



## **Contact Code 555**

## **Contact Code 556**



INSULATOR MATERIAL: THERMOPLASTIC POLYESTER, UL 94V-0 CONTACT MATERIAL; COPPER, NICKEL, TIN ALLOY CA-725 CONTACT PLATING: GOLD ON THE MATING AREA, TIN-LEAD

ON THE CONTACT TAILS, NICKEL UNDERPLATE

## 346/396 SERIES CARD EDGE CONNECTOR CONTACT CODE 555,556,558,559,560 DIMENSIONS

YOUR CONNECTION TO QUALITY & SERVICE

**EDAC INC** TORONTO, ONTARIO CANADA

THESE DRAWINGS AND SPECIFICATIONS ARE THE PROPERTY OF EDAC INC.,AND SHALL NOT BE REPRODUCED, OR COPIED OR USED AS THE BASIS FOR THE MANUFACTURE OR SALE OF APPARATUS WITHOUT WRITTEN PERMISSION.

|   | ACAD REFERENCE NO. | 346-ENG-MASTER   |  |
|---|--------------------|------------------|--|
|   | DRAWN: J.LEE       | DATE: APR. 22/09 |  |
| • |