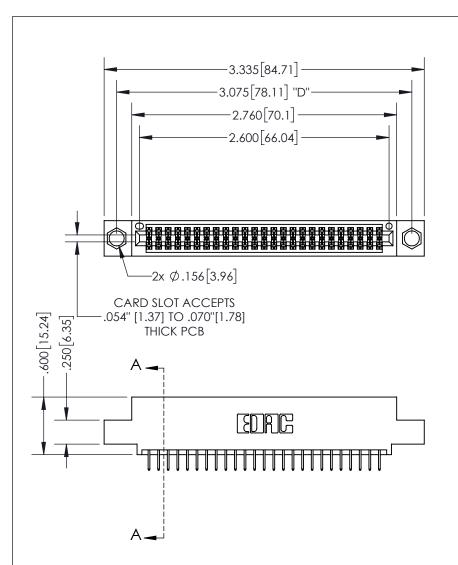

THIS IS A C.A.D. GENERATED DRAWING DO NOT MAKE MANUAL REVISIONS TO MASTER.

ISSUE NUMBER ORIGINAL 1

.160 4.06 POINT OF CONTACT .330 [8.38] -.370[9.4] **CARD SLOT** 

<u>Contact Dimensions:</u> 524-P.C. Tail .018 Sq.(0.46 Sq.) - Tail LG=.175(4.45) .100 (2.54) Contact Spacing x .200 (5.08) Row Spacing

INSULATOR MATERIAL: THERMOPLASTIC PBT, UL 94V-0 CONTACT MATERIAL; COPPER TIN ALLOY CONTACT PLATING: GOLD ON THE MATING AREA, TIN PLATING ON THE CONTACT TAILS, NICKEL UNDERPLATE

345/395 SERIES CARD EDGE CONNECTOR PART NUMBER: 395-050-524-504