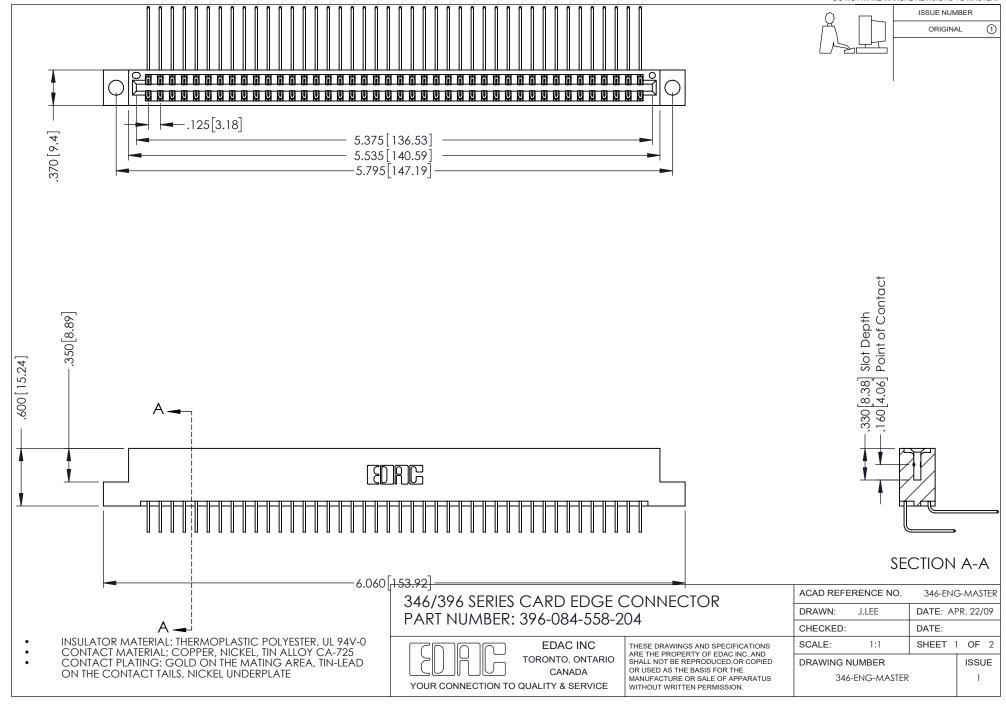

## **Contact Code 556**

INSULATOR MATERIAL: THERMOPLASTIC POLYESTER, UL 94V-0 CONTACT MATERIAL; COPPER, NICKEL, TIN ALLOY CA-725 CONTACT PLATING: GOLD ON THE MATING AREA, TIN-LEAD

ON THE CONTACT TAILS, NICKEL UNDERPLATE

## 346/396 SERIES CARD EDGE CONNECTOR CONTACT CODE 555,556,558,559,560 DIMENSIONS

YOUR CONNECTION TO QUALITY & SERVICE

**EDAC INC** TORONTO, ONTARIO CANADA

THESE DRAWINGS AND SPECIFICATIONS ARE THE PROPERTY OF EDAC INC.,AND SHALL NOT BE REPRODUCED, OR COPIED OR USED AS THE BASIS FOR THE MANUFACTURE OR SALE OF APPARATUS WITHOUT WRITTEN PERMISSION.