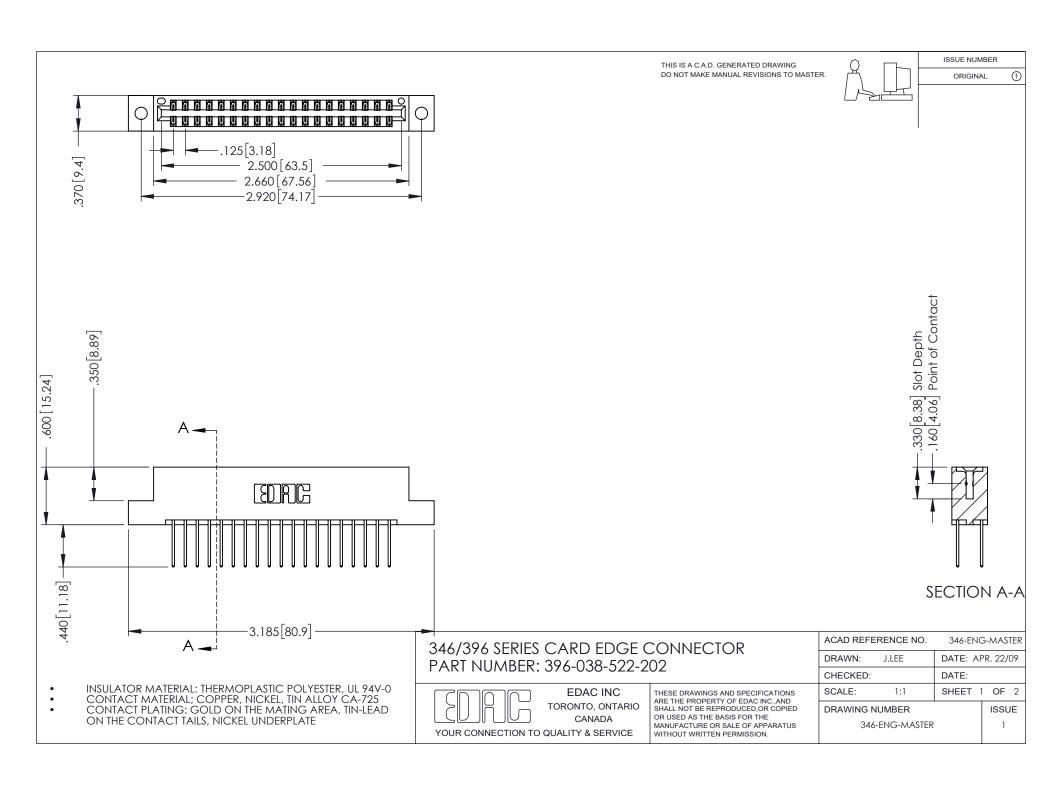

## **Contact Code 556**

INSULATOR MATERIAL: THERMOPLASTIC POLYESTER, UL 94V-0 CONTACT MATERIAL; COPPER, NICKEL, TIN ALLOY CA-725 CONTACT PLATING: GOLD ON THE MATING AREA, TIN-LEAD

ON THE CONTACT TAILS, NICKEL UNDERPLATE

## 346/396 SERIES CARD EDGE CONNECTOR CONTACT CODE 555,556,558,559,560 DIMENSIONS

YOUR CONNECTION TO QUALITY & SERVICE

**EDAC INC** TORONTO, ONTARIO CANADA

THESE DRAWINGS AND SPECIFICATIONS ARE THE PROPERTY OF EDAC INC.,AND SHALL NOT BE REPRODUCED, OR COPIED OR USED AS THE BASIS FOR THE MANUFACTURE OR SALE OF APPARATUS WITHOUT WRITTEN PERMISSION.