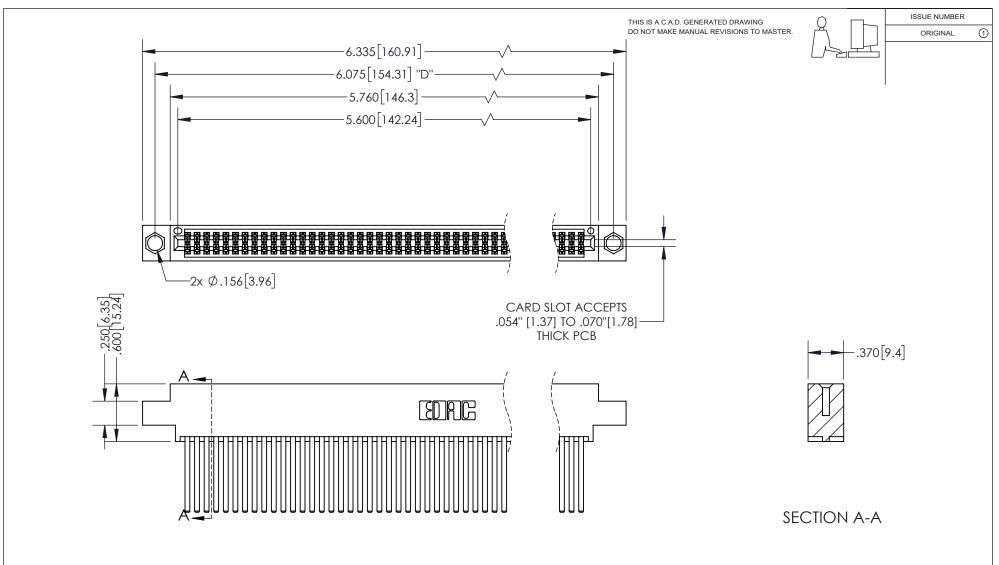

345/395 SERIES CARD EDGE CONNECTOR PART NUMBER: 395-110-544-804

YOUR CONNECTION TO QUALITY & SERVICE

**EDAC INC** TORONTO, ONTARIO CANADA

THESE DRAWINGS AND SPECIFICATIONS ARE THE PROPERTY OF EDAC INC.,AND SHALL NOT BE REPRODUCED, OR COPIED OR USED AS THE BASIS FOR THE MANUFACTURE OR SALE OF APPARATUS WITHOUT WRITTEN PERMISSION.

| ACAD REFERENCE NO.  |     | 345-ENG-MASTER   |       |
|---------------------|-----|------------------|-------|
| DRAWN: R.STA.MONICA |     | DATE:MAY.16/2017 |       |
| CHECKED:            |     | DATE:            |       |
| SCALE:              | 1:1 | SHEET 1          | OF 2  |
| DRAWING NUMBER      |     |                  | ISSUE |
| 345-ENG-MASTER      |     |                  | 1     |