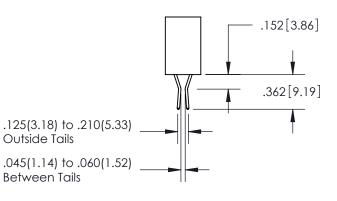

<u>Contact Dimensions:</u> 544-Wire Wrap .050x.025(1.27x0.64) - Tail LG=.750(19.05) .100 (2.54) Contact Spacing x .200 (5.08) Row Spacing

INSULATOR MATERIAL: THERMOPLASTIC PBT, UL 94V-0 CONTACT MATERIAL; COPPER TIN ALLOY CONTACT PLATING: GOLD ON THE MATING AREA, TIN PLATING ON THE CONTACT TAILS, NICKEL UNDERPLATE