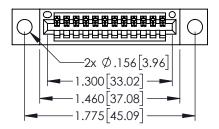

<u>Contact Dimensions:</u>
520-P.C. Tail .030x.018(0.76x0.46) - Tail LG=.175(4.45)
.100 (2.54) Contact Spacing x .200 (5.08) Row Spacing

ACAD REFERENCE NO. 345-ENG-MASTER

DATE:MAY.16/2017

SHEET 1 OF 2

DRAWN: R.STA.MONICA

1

- INSULATOR MATERIAL: THERMOPLASTIC PBT BLACK, UL 94V-0
- CONTACT MATERIAL; COPPER TIN ALLOY CONTACT PLATING: GOLD ON THE MATING AREA, TIN PLATING ON THE CONTACT TAILS, NICKEL UNDERPLATE

| ART NUMBER: 395-012-520-104       |                                                                                                                                   | CHECKED: |              | _ |
|-----------------------------------|-----------------------------------------------------------------------------------------------------------------------------------|----------|--------------|---|
| COOO EDAC INC                     | ARE THE PROPERTY OF EDAC INC.,AND SHALL NOT BE REPRODUCED,OR COPIED OR USED AS THE BASIS FOR THE MANUFACTURE OF SALE OF APPARATUS | SCALE:   | 1:1          |   |
|                                   |                                                                                                                                   |          |              |   |
| IR CONNECTION TO QUALITY & SERVIC |                                                                                                                                   | 34       | 5-ENG-MASTER |   |