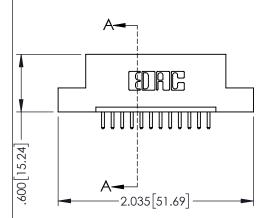

345/395 SERIES CARD EDGE CONNECTOR

**Contact Code 558** 

Contact Code 559

**Contact Code 560** 

INSULATOR MATERIAL: THERMOPLASTIC POLYESTER, UL 94V-0

DAP MATERIAL AVAILABLE UPON REQUEST

CONTACT MATERIAL; COPPER ALLOY CONTACT PLATING: GOLD ON THE MATING AREA, TIN PLATING ON THE CONTACT TAILS, NICKEL UNDERPLATE

345/395 SERIES CARD EDGE CONNECTOR CONTACT CODE 555,556,558,559,560 DIMENSIONS

YOUR CONNECTION TO QUALITY & SERVICE

ACAD REFERENCE NO. 345-ENG-MASTER DATE:MAY.16/2017 DRAWN: R.STA.MONICA 1:1 SHEET 2 OF 2