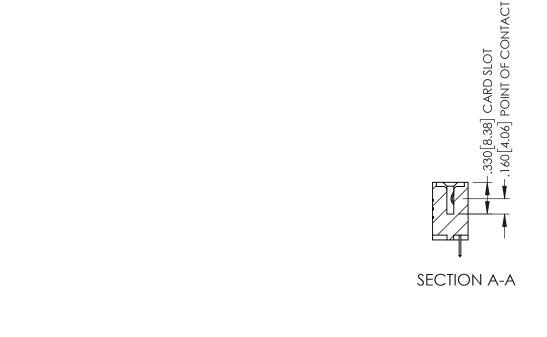

345/395 SERIES CARD EDGE CONNECTOR

**Contact Code 558** 

Contact Code 559

**Contact Code 560** 

INSULATOR MATERIAL: THERMOPLASTIC POLYESTER, UL 94V-0

DAP MATERIAL AVAILABLE UPON REQUEST

CONTACT MATERIAL; COPPER ALLOY CONTACT PLATING: GOLD ON THE MATING AREA, TIN PLATING ON THE CONTACT TAILS, NICKEL UNDERPLATE

345/395 SERIES CARD EDGE CONNECTOR CONTACT CODE 555,556,558,559,560 DIMENSIONS

YOUR CONNECTION TO QUALITY & SERVICE

ACAD REFERENCE NO. 345-ENG-MASTER DATE:MAY.16/2017 DRAWN: R.STA.MONICA 1:1 SHEET 2 OF 2