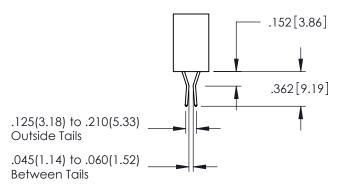

CONTACT MATERIAL; COPPER ALLOY CONTACT PLATING: GOLD ON THE MATING AREA, TIN PLATING ON THE CONTACT TAILS, NICKEL UNDERPLATE

345/395 SERIES CARD EDGE CONNECTOR CONTACT CODE 555,556,558,559,560 DIMENSIONS