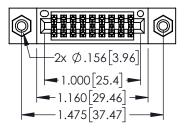

Contact Dimensions: 541-Wire Wrap .025 Sq.(0.64 Sq.) - Tail LG=.750(19.05) .100 (2.54) Contact Spacing x .200 (5.08) Row Spacing

THIS IS A C.A.D. GENERATED DRAWING

SOUL NUMBER

ORIGINAL

-.330[8.38] CARD SLOT .160[4.06] POINT OF CONTACT 1

- INSULATOR MATERIAL: THERMOPLASTIC PBT BLACK, UL 94V-0
- CONTACT MATERIAL; COPPER TIN ALLOY
   CONTACT PLATING: GOLD ON THE MATING AREA, TIN PLATING ON THE CONTACT TAILS, NICKEL UNDERPLATE

| 345/395 SERIES CARD EDGE CONNECTOR |
|------------------------------------|
| PART NUMBER: 395-018-541-208       |