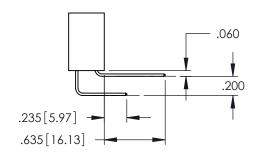

SECTION A-A

DRAWING NUMBER

345-ENG-MASTER

ISSUE

**Contact Code 558** 

Contact Code 559

Contact Code 560

INSULATOR MATERIAL: THERMOPLASTIC POLYESTER, UL 94V-0 DAP MATERIAL AVAILABLE UPON REQUEST

CONTACT MATERIAL; COPPER ALLOY CONTACT PLATING: GOLD ON THE MATING AREA, TIN PLATING ON THE CONTACT TAILS, NICKEL UNDERPLATE

345/395 SERIES CARD EDGE CONNECTOR CONTACT CODE 555,556,558,559,560 DIMENSIONS