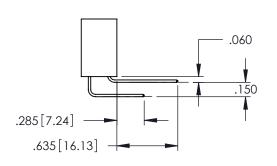

SECTION A-A

DRAWING NUMBER

345-ENG-MASTER

ISSUE

**Contact Code 558** 

Contact Code 559

Contact Code 560

INSULATOR MATERIAL: THERMOPLASTIC POLYESTER, UL 94V-0 DAP MATERIAL AVAILABLE UPON REQUEST

CONTACT MATERIAL; COPPER ALLOY CONTACT PLATING: GOLD ON THE MATING AREA, TIN PLATING ON THE CONTACT TAILS, NICKEL UNDERPLATE

345/395 SERIES CARD EDGE CONNECTOR CONTACT CODE 555,556,558,559,560 DIMENSIONS