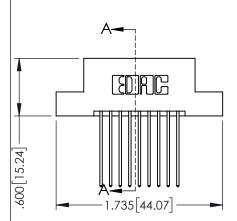

SECTION A-A

DRAWING NUMBER

345-ENG-MASTER

ISSUE

**Contact Code 558** 

Contact Code 559

Contact Code 560

INSULATOR MATERIAL: THERMOPLASTIC POLYESTER, UL 94V-0 DAP MATERIAL AVAILABLE UPON REQUEST

CONTACT MATERIAL; COPPER ALLOY CONTACT PLATING: GOLD ON THE MATING AREA, TIN PLATING ON THE CONTACT TAILS, NICKEL UNDERPLATE

345/395 SERIES CARD EDGE CONNECTOR CONTACT CODE 555,556,558,559,560 DIMENSIONS