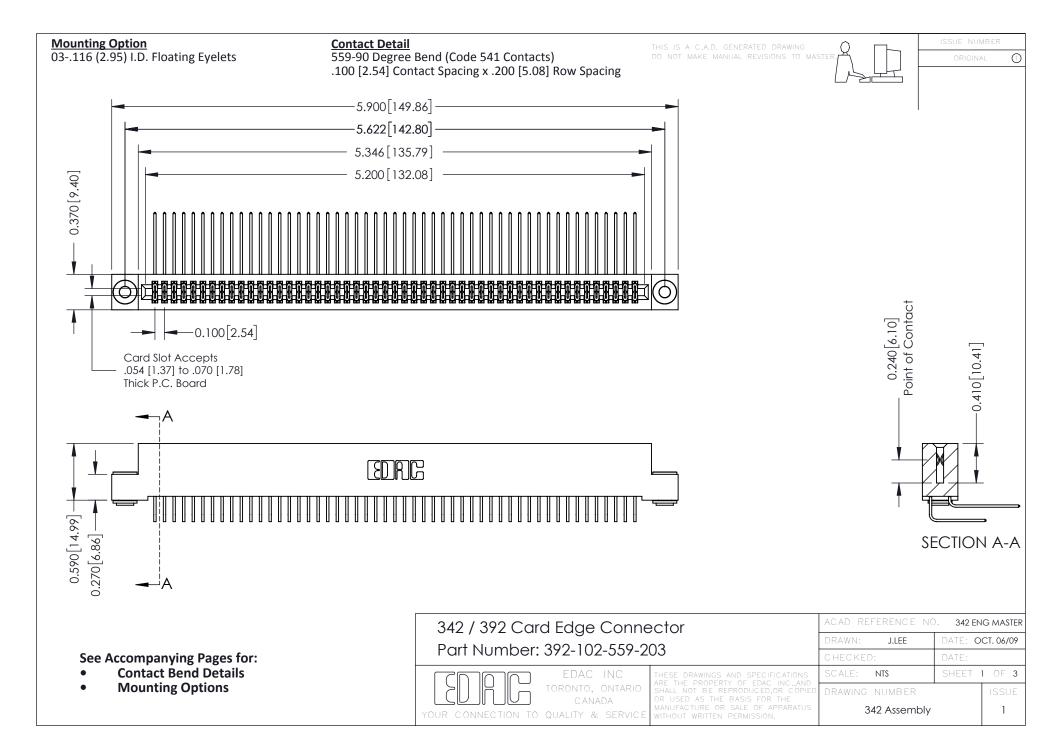

THIS IS A C.A.D. GENERATED DRAWING DO NOT MAKE MANUAL REVISIONS TO MASTER. ISSUE NUMBER

ORIGINAL

1



| 342 / 392 Series Card Edge Connector<br>Contact Bend Detail |                                                                                                                                                                                                  | ACAD REFERENCE NO. 342 ENG MASTER |             |                  |        |
|-------------------------------------------------------------|--------------------------------------------------------------------------------------------------------------------------------------------------------------------------------------------------|-----------------------------------|-------------|------------------|--------|
|