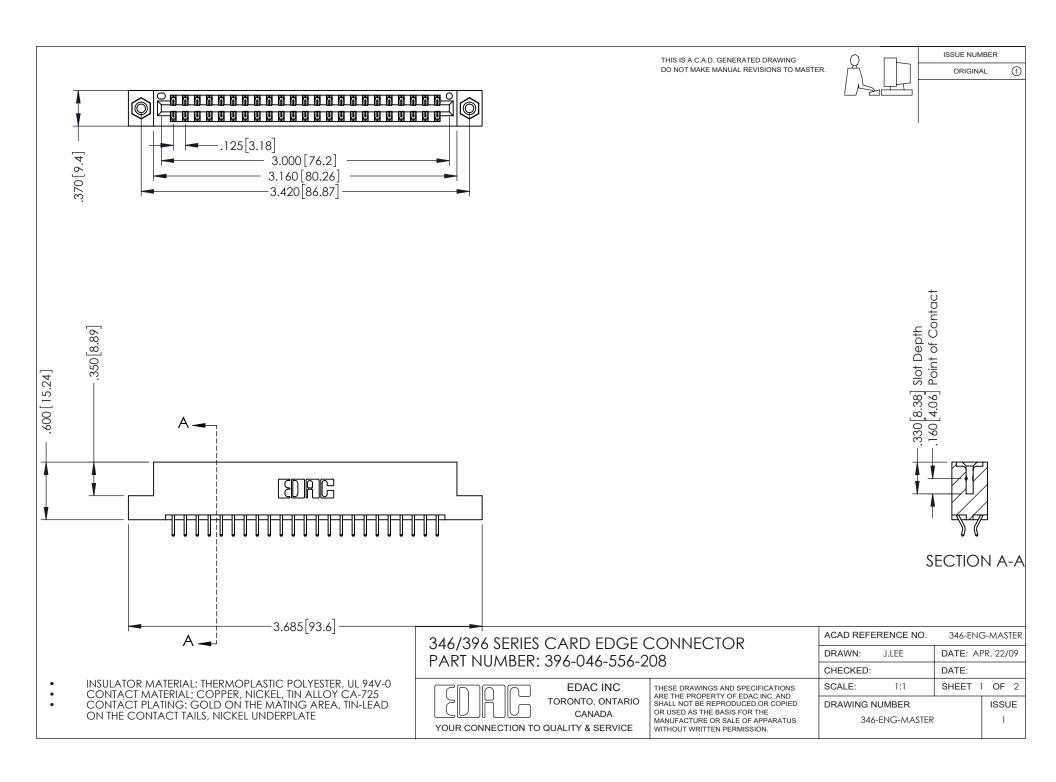

## **Contact Code 556**

INSULATOR MATERIAL: THERMOPLASTIC POLYESTER, UL 94V-0 CONTACT MATERIAL; COPPER, NICKEL, TIN ALLOY CA-725 CONTACT PLATING: GOLD ON THE MATING AREA, TIN-LEAD

ON THE CONTACT TAILS, NICKEL UNDERPLATE