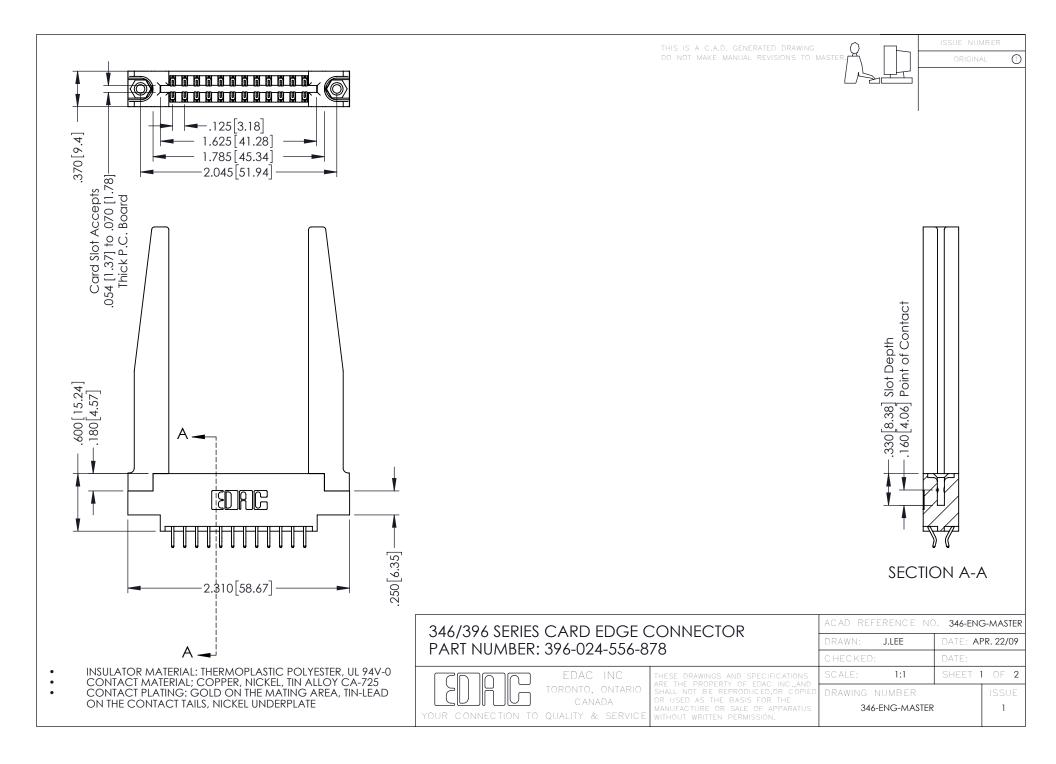

**Contact Code 555** 

**Contact Code 556** 

INSULATOR MATERIAL: THERMOPLASTIC POLYESTER, UL 94V-0 CONTACT MATERIAL; COPPER, NICKEL, TIN ALLOY CA-725 CONTACT PLATING: GOLD ON THE MATING AREA, TIN-LEAD

ON THE CONTACT TAILS, NICKEL UNDERPLATE