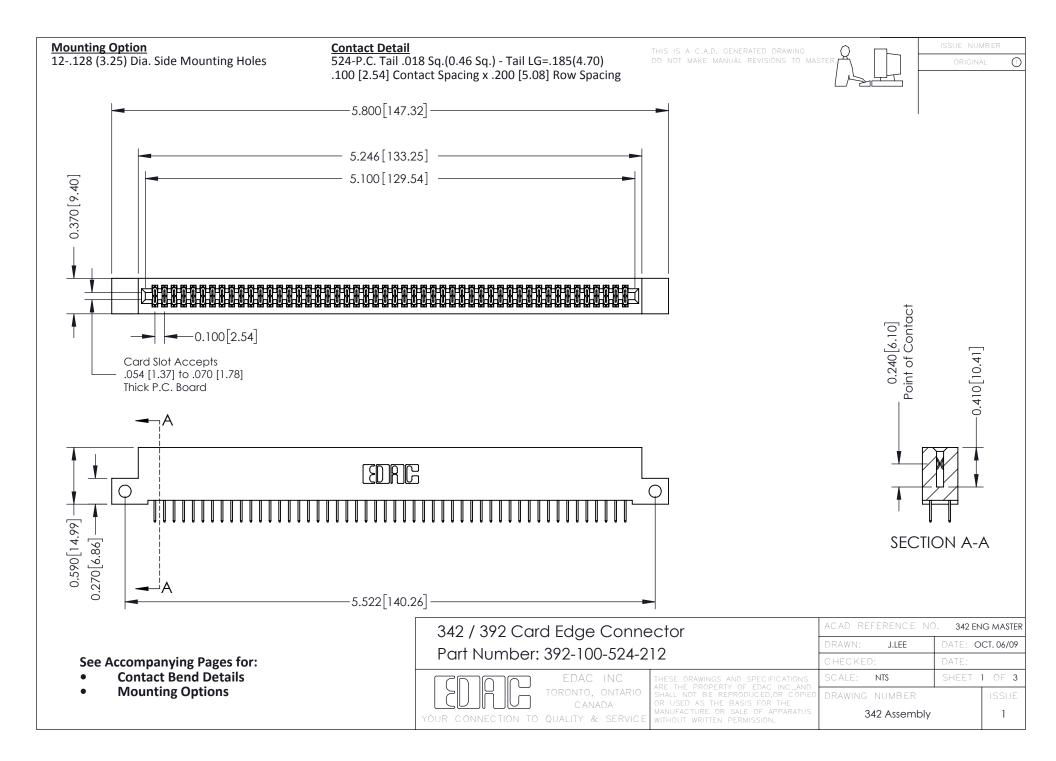

THIS IS A C.A.D. GENERATED DRAWING DO NOT MAKE MANUAL REVISIONS TO MASTER. ISSUE NUMBER

ORIGINAL

1



| 342 / 392 Series Card Edge Connector<br>Contact Bend Detail |                                                                                                                                                                                                  | ACAD REFERENCE NO. 342 ENG MASTER |             |                  |        |
|-------------------------------------------------------------|--------------------------------------------------------------------------------------------------------------------------------------------------------------------------------------------------|-----------------------------------|-------------|------------------|--------|
|