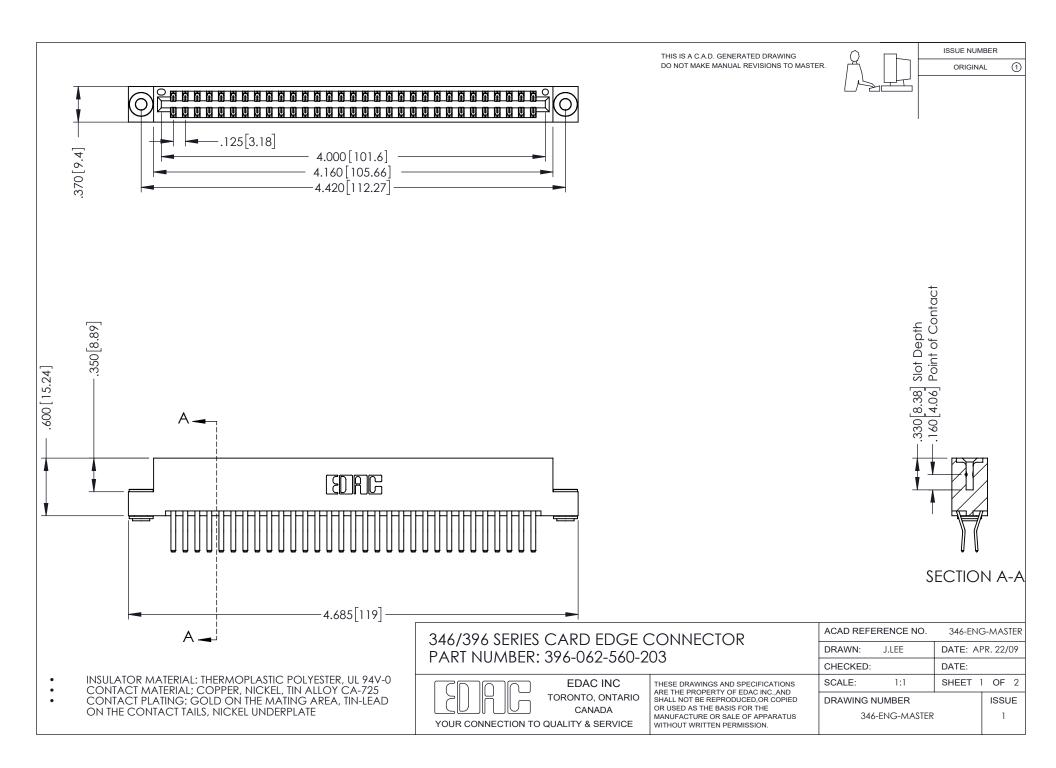

ISSUE NUMBER ORIGINAL 1

**Contact Code 555** 

**Contact Code 556** 

INSULATOR MATERIAL: THERMOPLASTIC POLYESTER, UL 94V-0 CONTACT MATERIAL; COPPER, NICKEL, TIN ALLOY CA-725 CONTACT PLATING: GOLD ON THE MATING AREA, TIN-LEAD

ON THE CONTACT TAILS, NICKEL UNDERPLATE

## 346/396 SERIES CARD EDGE CONNECTOR CONTACT CODE 555,556,558,559,560 DIMENSIONS

YOUR CONNECTION TO QUALITY & SERVICE

**EDAC INC** TORONTO, ONTARIO CANADA

THESE DRAWINGS AND SPECIFICATIONS ARE THE PROPERTY OF EDAC INC.,AND SHALL NOT BE REPRODUCED, OR COPIED OR USED AS THE BASIS FOR THE MANUFACTURE OR SALE OF APPARATUS WITHOUT WRITTEN PERMISSION.

|   | ACAD REFERENCE NO. | 346-ENG-MASTER   |
|---|--------------------|------------------|
|   | DRAWN: J.LEE       | DATE: APR. 22/09 |
| • | CHECKED:           | DATE:            |
|   | SCALE: 1:1         | SHEET 2 OF 2     |
|   | DRAWING NUMBER     | ISSUE            |
|   | 346-ENG-MASTER     | : 1              |