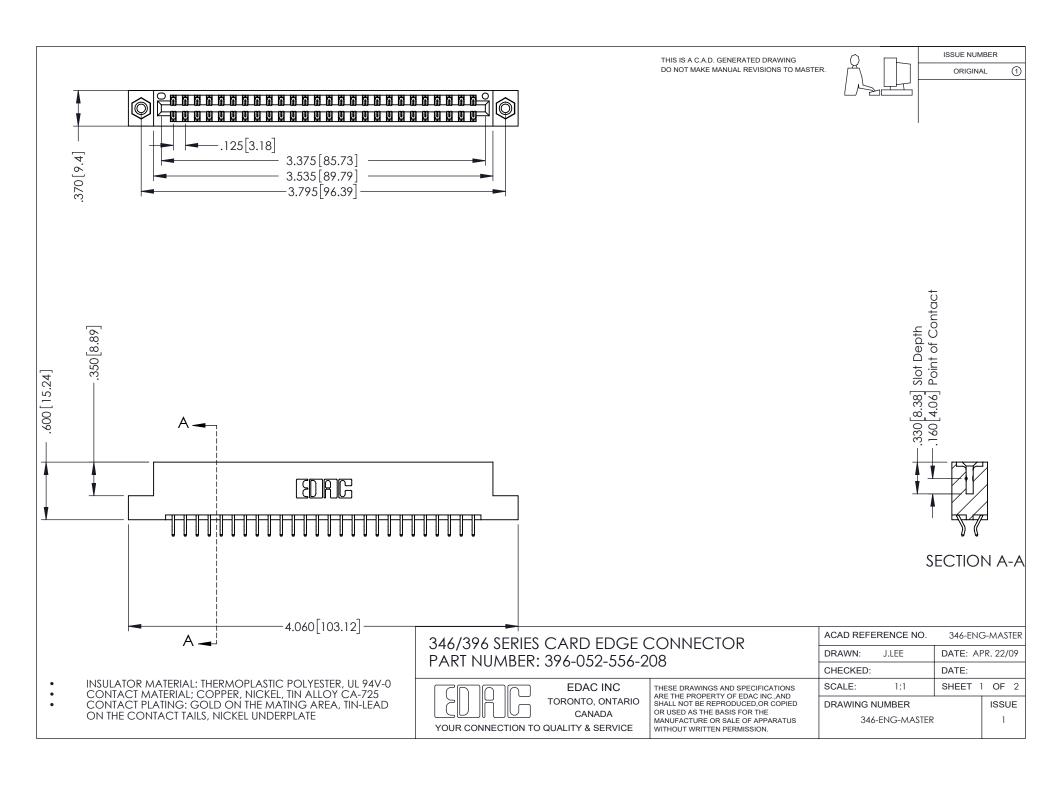

THIS IS A C.A.D. GENERATED DRAWING DO NOT MAKE MANUAL REVISIONS TO MASTER.

ORIGINAL 1

ISSUE NUMBER

**Contact Code 555** 

**Contact Code 556** 

INSULATOR MATERIAL: THERMOPLASTIC POLYESTER, UL 94V-0 CONTACT MATERIAL; COPPER, NICKEL, TIN ALLOY CA-725 CONTACT PLATING: GOLD ON THE MATING AREA, TIN-LEAD

ON THE CONTACT TAILS, NICKEL UNDERPLATE

## 346/396 SERIES CARD EDGE CONNECTOR CONTACT CODE 555,556,558,559,560 DIMENSIONS

YOUR CONNECTION TO QUALITY & SERVICE

**EDAC INC** TORONTO, ONTARIO CANADA

THESE DRAWINGS AND SPECIFICATIONS ARE THE PROPERTY OF EDAC INC.,AND SHALL NOT BE REPRODUCED, OR COPIED OR USED AS THE BASIS FOR THE MANUFACTURE OR SALE OF APPARATUS WITHOUT WRITTEN PERMISSION.

|   | ACAD REFERENCE NO. | 346-ENG-MASTER   |
|---|--------------------|------------------|
|   | DRAWN: J.LEE       | DATE: APR. 22/09 |
| ) | CHECKED:           | DATE:            |
|   | SCALE: 1:1         | SHEET 2 OF 2     |
|   | DRAWING NUMBER     | ISSUE            |
|   | 346-ENG-MASTER     | 1                |