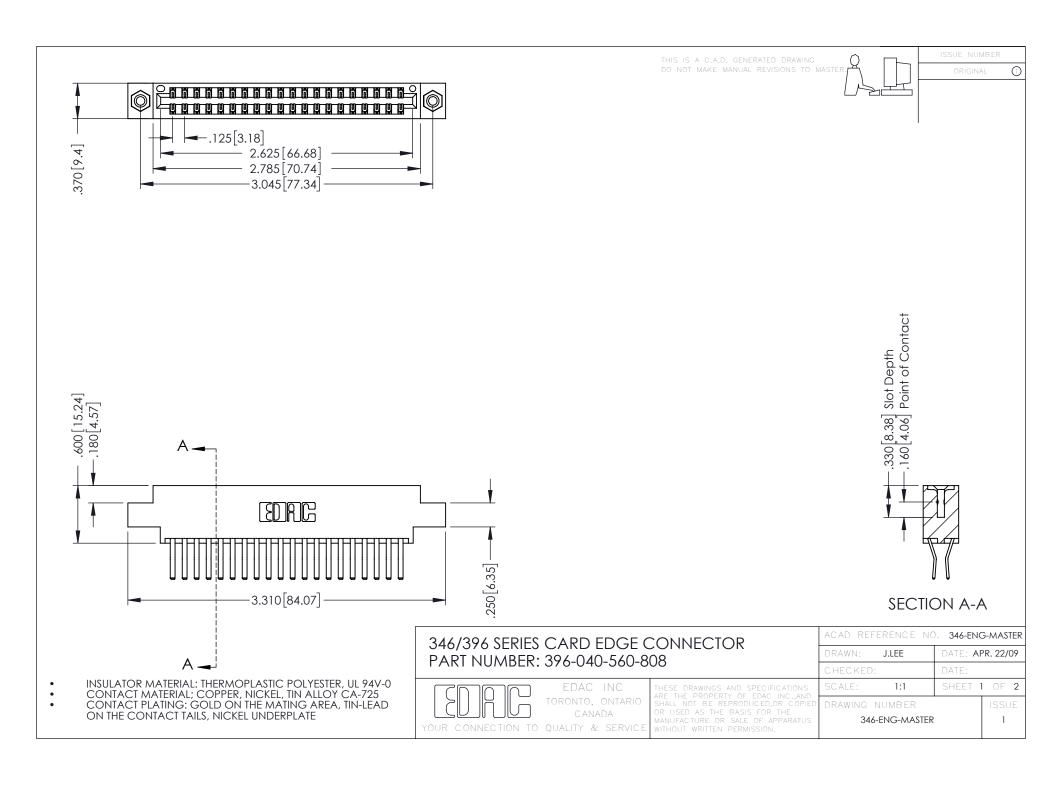

**Contact Code 555** 

**Contact Code 556** 

INSULATOR MATERIAL: THERMOPLASTIC POLYESTER, UL 94V-0 CONTACT MATERIAL; COPPER, NICKEL, TIN ALLOY CA-725

CONTACT PLATING: GOLD ON THE MATING AREA, TIN-LEAD ON THE CONTACT TAILS, NICKEL UNDERPLATE

## 346/396 SERIES CARD EDGE CONNECTOR CONTACT CODE 555,556,558,559,560 DIMENSIONS

YOUR CONNECTION TO QUALITY & SERVICE

|   | ACAD REFERENCE NO. 346-ENG-MASTER |                         |
|---|-----------------------------------|-------------------------|
|   | DRAWN: J.LEE                      | DATE: <b>APR. 22/09</b> |
|   | CHECKED:                          | DATE:                   |
|   | SCALE: 1:1                        | SHEET 2 OF 2            |
| D | DRAWING NUMBER                    | ISSUE                   |