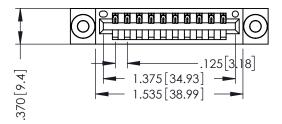

346/396 SERIES CARD EDGE CONNECTOR PART NUMBER: 396-010-541-603

YOUR CONNECTION TO QUALITY & SERVICE

**EDAC INC** TORONTO, ONTARIO CANADA

THESE DRAWINGS AND SPECIFICATIONS ARE THE PROPERTY OF EDAC INC.,AND SHALL NOT BE REPRODUCED,OR COPIED OR USED AS THE BASIS FOR THE MANUFACTURE OR SALE OF APPARATUS WITHOUT WRITTEN PERMISSION.

| S                     | ECTION A-A       |
|-----------------------|------------------|
| ACAD REFERENCE NO.    | 346-ENG-MASTER   |
| DRAWN: J.LEE          | DATE: APR. 22/09 |
| CHECKED:              | DATE:            |
| SCALE: 1:1            | SHEET 1 OF 2     |
| DRAWING NUMBER        | ISSUE            |
| 0.44 = 1.40 1.44 0.75 |                  |