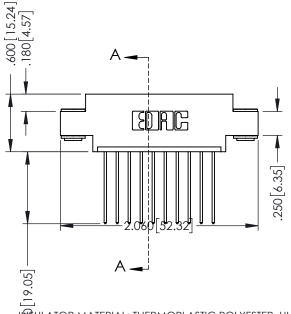

## 346/396 SERIES CARD EDGE CONNECTOR CONTACT CODE 555,556,558,559,560 DIMENSIONS

YOUR CONNECTION TO QUALITY & SERVICE

**EDAC INC** TORONTO, ONTARIO CANADA

THESE DRAWINGS AND SPECIFICATIONS ARE THE PROPERTY OF EDAC INC.,AND SHALL NOT BE REPRODUCED, OR COPIED OR USED AS THE BASIS FOR THE MANUFACTURE OR SALE OF APPARATUS WITHOUT WRITTEN PERMISSION.

|             | ACAD REFERENCE NO. | 346-ENG-MASTER   |
|-------------|--------------------|------------------|
|             | DRAWN: J.LEE       | DATE: APR. 22/09 |
| )           | CHECKED:           | DATE:            |
|             | SCALE: 1:1         | SHEET 2 OF 2     |
|             | DRAWING NUMBER     | ISSUE            |
| 346-ENG-MAS |                    | 1                |