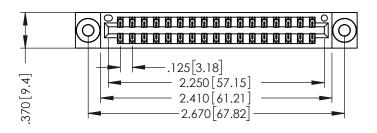

THIS IS A C.A.D. GENERATED DRAWING DO NOT MAKE MANUAL REVISIONS TO MASTER.

ISSUE NUMBER

ORIGINAL

1

INSULATOR MATERIAL: THERMOPLASTIC POLYESTER, UL 94V-0 CONTACT MATERIAL; COPPER, NICKEL, TIN ALLOY CA-725 CONTACT PLATING: GOLD ON THE MATING AREA, TIN-LEAD

ON THE CONTACT TAILS, NICKEL UNDERPLATE

346/396 SERIES CARD EDGE CONNECTOR PART NUMBER: 396-034-526-203

**EDAC INC** TORONTO, ONTARIO CANADA

THESE DRAWINGS AND SPECIFICATIONS ARE THE PROPERTY OF EDAC INC.,AND SHALL NOT BE REPRODUCED,OR COPIED OR USED AS THE BASIS FOR THE MANUFACTURE OR SALE OF APPARATUS WITHOUT WRITTEN PERMISSION.