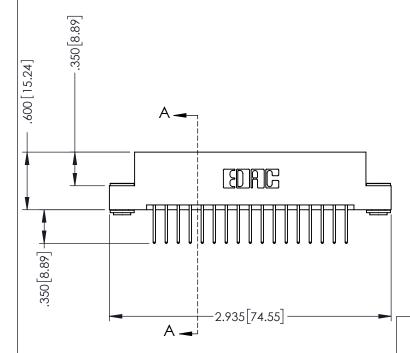

346-ENG-MASTER

.330 [8.38] Slot Depth .160 [4.06] Point of Contact

**SECTION A-A** 

ISSUE NUMBER ORIGINAL 1

## 346/396 SERIES CARD EDGE CONNECTOR CONTACT CODE 555,556,558,559,560 DIMENSIONS

YOUR CONNECTION TO QUALITY & SERVICE

**EDAC INC** TORONTO, ONTARIO CANADA

THESE DRAWINGS AND SPECIFICATIONS ARE THE PROPERTY OF EDAC INC.,AND SHALL NOT BE REPRODUCED, OR COPIED OR USED AS THE BASIS FOR THE MANUFACTURE OR SALE OF APPARATUS WITHOUT WRITTEN PERMISSION.