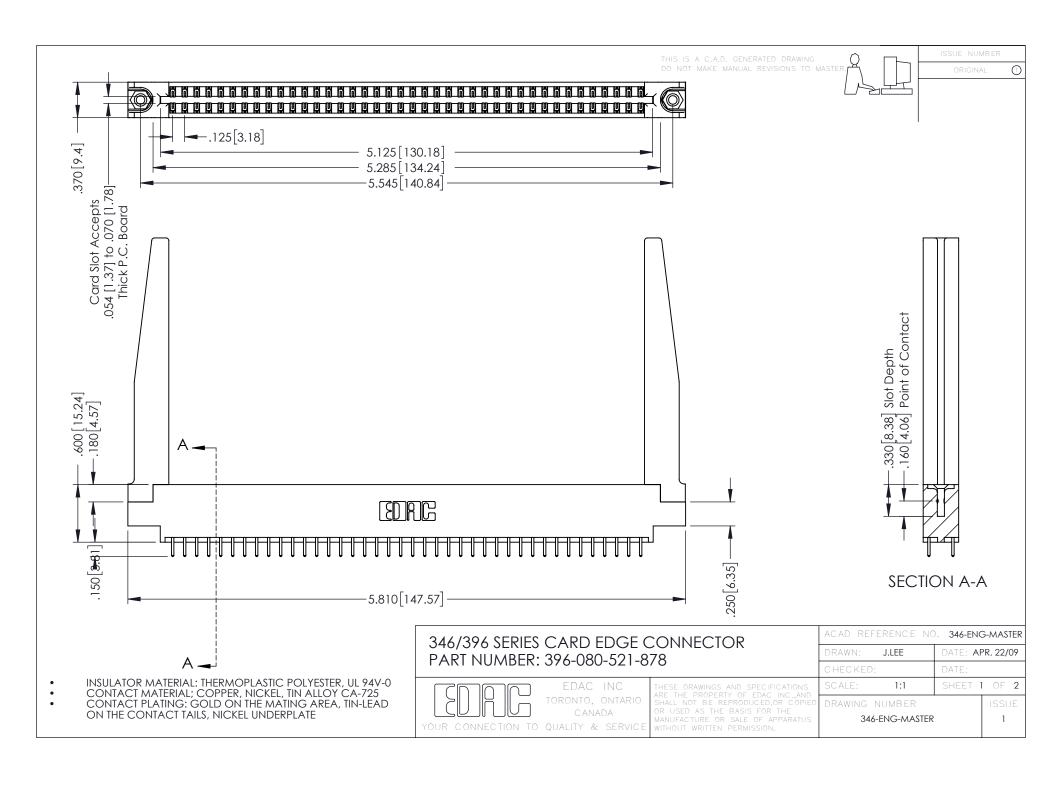

**Contact Code 555** 

**Contact Code 556** 

INSULATOR MATERIAL: THERMOPLASTIC POLYESTER, UL 94V-0 CONTACT MATERIAL; COPPER, NICKEL, TIN ALLOY CA-725

CONTACT PLATING: GOLD ON THE MATING AREA, TIN-LEAD ON THE CONTACT TAILS, NICKEL UNDERPLATE