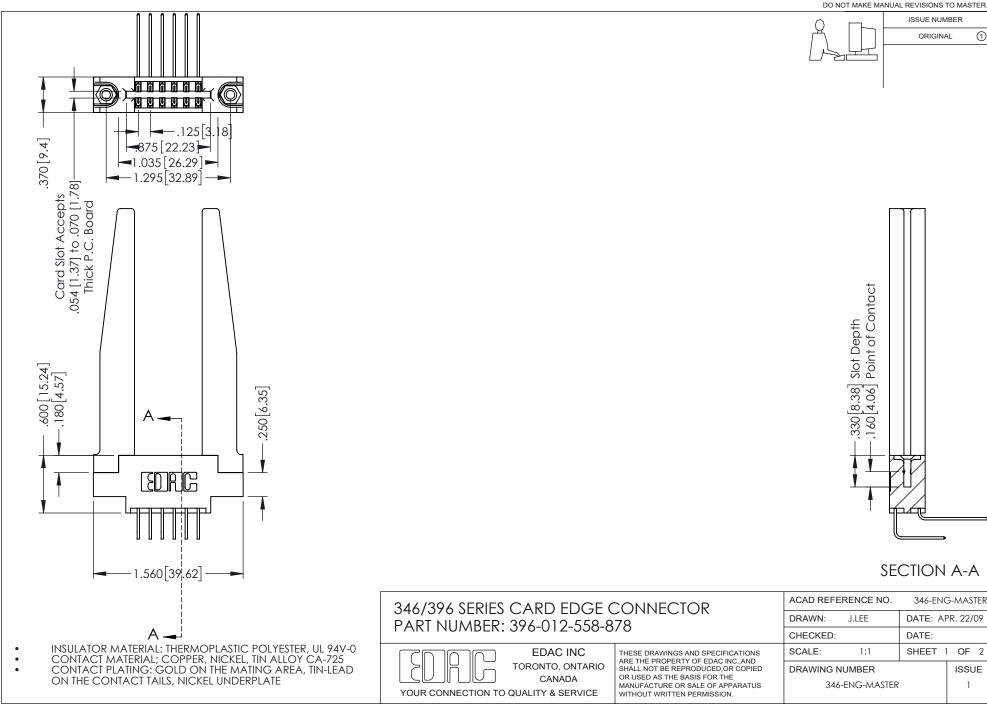

## **Contact Code 556**

INSULATOR MATERIAL: THERMOPLASTIC POLYESTER, UL 94V-0 CONTACT MATERIAL; COPPER, NICKEL, TIN ALLOY CA-725 CONTACT PLATING: GOLD ON THE MATING AREA, TIN-LEAD

ON THE CONTACT TAILS, NICKEL UNDERPLATE

## 346/396 SERIES CARD EDGE CONNECTOR CONTACT CODE 555,556,558,559,560 DIMENSIONS

YOUR CONNECTION TO QUALITY & SERVICE

**EDAC INC** TORONTO, ONTARIO CANADA

THESE DRAWINGS AND SPECIFICATIONS ARE THE PROPERTY OF EDAC INC.,AND SHALL NOT BE REPRODUCED, OR COPIED OR USED AS THE BASIS FOR THE MANUFACTURE OR SALE OF APPARATUS WITHOUT WRITTEN PERMISSION.