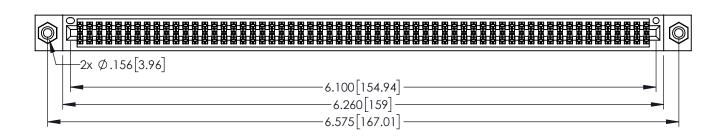

SECTION A-A

INSULATOR MATERIAL: THERMOPLASTIC PBT BLACK, UL 94V-0

CONTACT MATERIAL; COPPER TIN ALLOY

CONTACT PLATING: GOLD ON THE MATING AREA, TIN PLATING ON THE CONTACT TAILS, NICKEL UNDERPLATE

345/395 SERIES CARD EDGE CONNECTOR PART NUMBER: 395-120-555-208