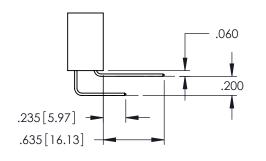

SECTION A-A

INSULATOR MATERIAL: THERMOPLASTIC PBT BLACK, UL 94V-0

CONTACT MATERIAL; COPPER TIN ALLOY

CONTACT PLATING: GOLD ON THE MATING AREA, TIN PLATING ON THE CONTACT TAILS, NICKEL UNDERPLATE

345/395 SERIES CARD EDGE CONNECTOR PART NUMBER: 395-120-555-208