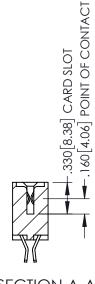

SECTION A-A

INSULATOR MATERIAL: THERMOPLASTIC PBT BLACK, UL 94V-0

CONTACT MATERIAL; COPPER TIN ALLOY

CONTACT PLATING: GOLD ON THE MATING AREA, TIN PLATING ON THE CONTACT TAILS, NICKEL UNDERPLATE

345/395 SERIES CARD EDGE CONNECTOR PART NUMBER: 395-120-555-208