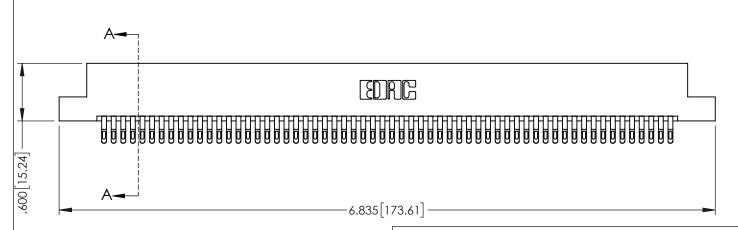

SECTION A-A

INSULATOR MATERIAL: THERMOPLASTIC PBT BLACK, UL 94V-0

CONTACT MATERIAL; COPPER TIN ALLOY

CONTACT PLATING: GOLD ON THE MATING AREA, TIN PLATING ON THE CONTACT TAILS, NICKEL UNDERPLATE

345/395 SERIES CARD EDGE CONNECTOR PART NUMBER: 395-120-555-208