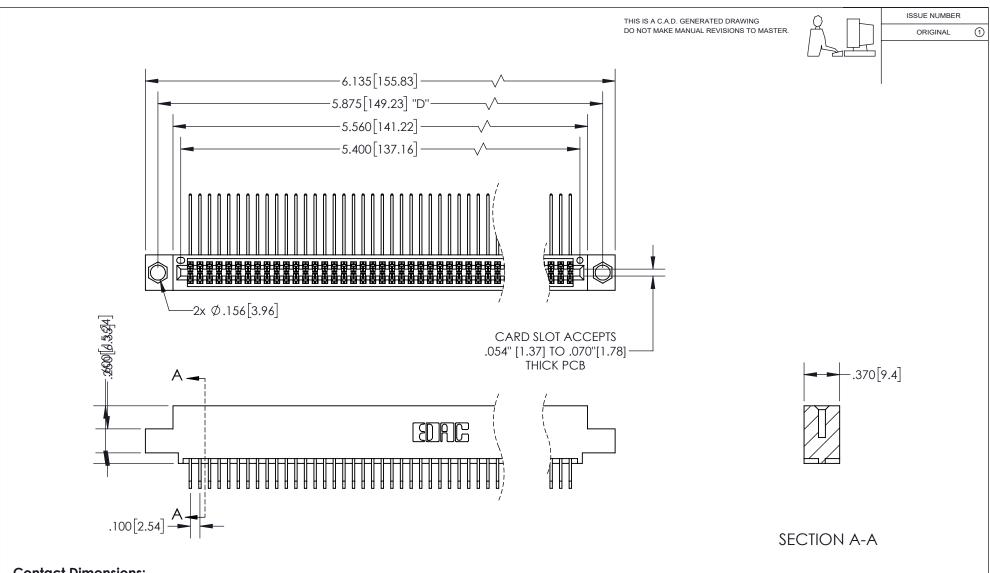

**Contact Dimensions:** 558-90 Degree Bend (Code 541 Contacts) See Sheet 2 for Contact Code 555, 556, 558, 559, 560 Dimensions

INSULATOR MATERIAL: THERMOPLASTIC PBT, UL 94V-0 CONTACT MATERIAL; COPPER TIN ALLOY CONTACT PLATING: GOLD ON THE MATING AREA, TIN PLATING ON THE CONTACT TAILS, NICKEL UNDERPLATE

## 345/395 SERIES CARD EDGE CONNECTOR PART NUMBER: 395-106-558-504

YOUR CONNECTION TO QUALITY & SERVICE

**EDAC INC** TORONTO, ONTARIO CANADA

THESE DRAWINGS AND SPECIFICATIONS ARE THE PROPERTY OF EDAC INC., AND SHALL NOT BE REPRODUCED, OR COPIED OR USED AS THE BASIS FOR THE MANUFACTURE OR SALE OF APPARATUS WITHOUT WRITTEN PERMISSION.

| ACAD REFERENCE NO.  | 345-ENG-MASTER   |
|---------------------|------------------|
| DRAWN: R.STA.MONICA | DATE:MAY.16/2017 |
| CHECKED:            | DATE:            |
| SCALE: 1:1          | SHEET 1 OF 2     |
| DRAWING NUMBER      | ISSUE            |
| 345-ENG-MASTER      | 1                |