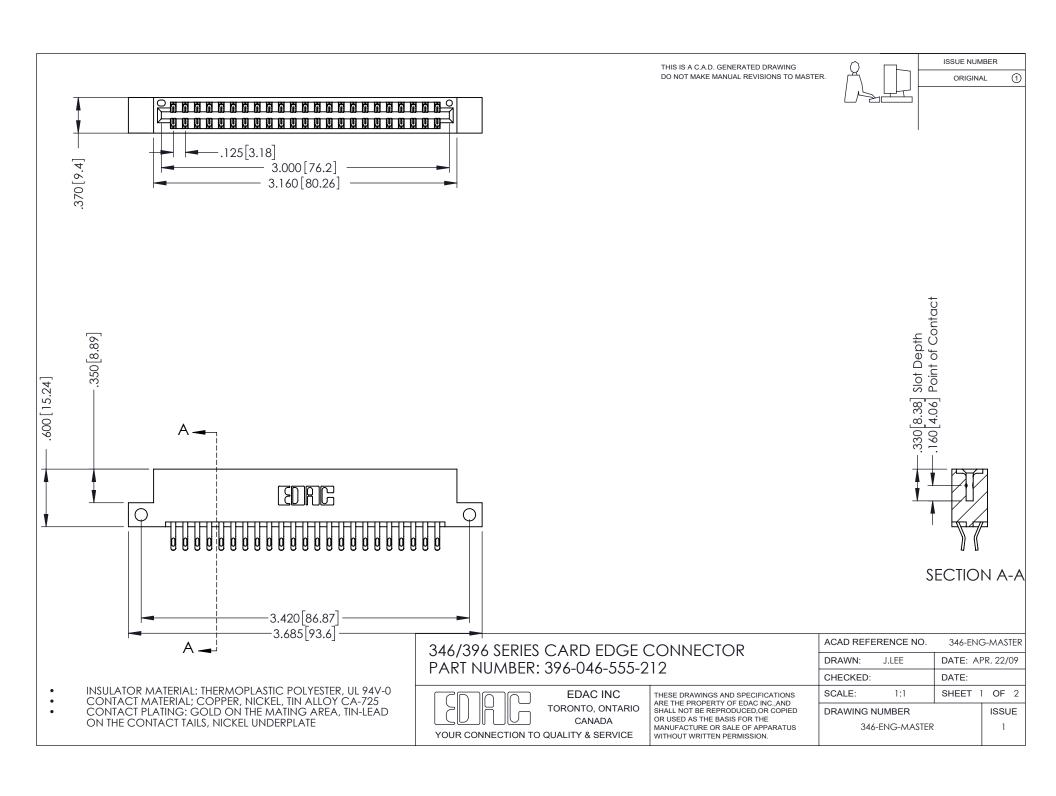

## **Contact Code 556**

INSULATOR MATERIAL: THERMOPLASTIC POLYESTER, UL 94V-0 CONTACT MATERIAL; COPPER, NICKEL, TIN ALLOY CA-725 CONTACT PLATING: GOLD ON THE MATING AREA, TIN-LEAD

ON THE CONTACT TAILS, NICKEL UNDERPLATE

## 346/396 SERIES CARD EDGE CONNECTOR CONTACT CODE 555,556,558,559,560 DIMENSIONS

YOUR CONNECTION TO QUALITY & SERVICE

**EDAC INC** TORONTO, ONTARIO CANADA

THESE DRAWINGS AND SPECIFICATIONS ARE THE PROPERTY OF EDAC INC.,AND SHALL NOT BE REPRODUCED, OR COPIED OR USED AS THE BASIS FOR THE MANUFACTURE OR SALE OF APPARATUS WITHOUT WRITTEN PERMISSION.