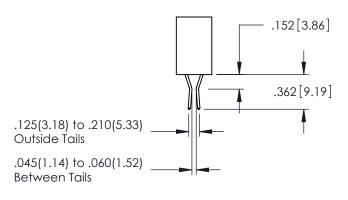

TACT TAILS, NICKEL UNDERPLATE

EDAC INC TORONTO, ONTARIO CANADA

YOUR CONNECTION TO QUALITY & SERVICE

THESE DRAWINGS AND SPECIFICATIONS ARE THE PROPERTY OF EDAC INC.,AND SHALL NOT BE REPRODUCED,OR COPIED OR USED AS THE BASIS FOR THE MANUFACTURE OR SALE OF APPARATUS WITHOUT WRITTEN PERMISSION.

| ACAD REFERENCE NO. 345-ENG-MASTER |                     |       |  |
|-----------------------------------|---------------------|-------|--|
| DRAWN: R.STA.MONICA               | CA DATE:MAY.16/2017 |       |  |
| CHECKED:                          | DATE:               |       |  |
| SCALE: 1:1                        | SHEET 1             | OF 2  |  |
| DRAWING NUMBER                    |                     | ISSUE |  |
| 345-ENG-MASTER                    |                     | 1     |  |









## **Contact Code 558**

## Contact Code 559

## Contact Code 560

INSULATOR MATERIAL: THERMOPLASTIC POLYESTER, UL 94V-0 DAP MATERIAL AVAILABLE UPON REQUEST

CONTACT MATERIAL; COPPER ALLOY CONTACT PLATING: GOLD ON THE MATING AREA, TIN PLATING ON THE CONTACT TAILS, NICKEL UNDERPLATE

## 345/395 SERIES CARD EDGE CONNECTOR CONTACT CODE 555,556,558,559,560 DIMENSIONS

YOUR CONNECTION TO QUALITY & SERVICE

|   | ACAD REFERENCE NO. 345-ENG-MASTER |                  |  |
|---|-----------------------------------|------------------|--|
|   | DRAWN: R.STA.MONICA               | DATE:MAY.16/2017 |  |
|   | CHECKED:                          | DATE:            |  |
|   | SCALE: 1:1                        | SHEET 2 OF 2     |  |
| D | DRAWING NUMBER                    | ISSUE            |  |

345-ENG-