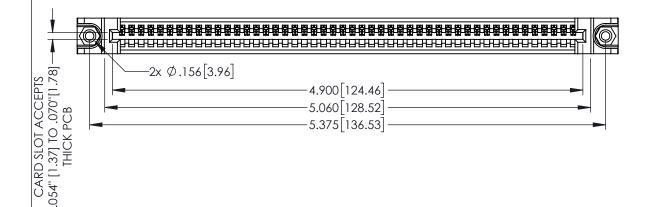

1

ORIGINAL

345/395 SERIES CARD EDGE CONNECTOR PART NUMBER: 395-048-541-188

INSULATOR MATERIAL: THERMOPLASTIC PBT BLACK, UL 94V-0
CONTACT MATERIAL; COPPER TIN ALLOY
CONTACT PLATING: GOLD ON THE MATING AREA, TIN PLATING
ON THE CONTACT TAILS, NICKEL UNDERPLATE

EDAC INC TORONTO, ONTARIO CANADA

YOUR CONNECTION TO QUALITY & SERVICE

THESE DRAWINGS AND SPECIFICATIONS ARE THE PROPERTY OF EDAC INC.,AND SHALL NOT BE REPRODUCED,OR COPIED OR USED AS THE BASIS FOR THE MANUFACTURE OR SALE OF APPARATUS WITHOUT WRITTEN PERMISSION.

| ACAD REFERENCE NO. 345-ENG-MASTER |                     |       |  |
|-----------------------------------|---------------------|-------|--|
| DRAWN: R.STA.MONICA               | CA DATE:MAY.16/2017 |       |  |
| CHECKED:                          | DATE:               |       |  |
| SCALE: 1:1                        | SHEET 1             | OF 2  |  |
| DRAWING NUMBER                    |                     | ISSUE |  |
| 345-ENG-MASTER                    |                     | 1     |  |