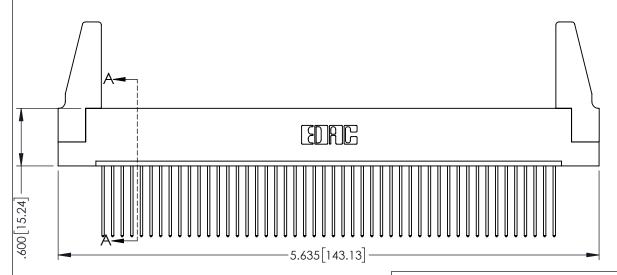

1

ORIGINAL

345/395 SERIES CARD EDGE CONNECTOR PART NUMBER: 395-048-541-188

INSULATOR MATERIAL: THERMOPLASTIC PBT BLACK, UL 94V-0
CONTACT MATERIAL; COPPER TIN ALLOY
CONTACT PLATING: GOLD ON THE MATING AREA, TIN PLATING
ON THE CONTACT TAILS, NICKEL UNDERPLATE

EDAC INC TORONTO, ONTARIO CANADA

YOUR CONNECTION TO QUALITY & SERVICE

THESE DRAWINGS AND SPECIFICATIONS ARE THE PROPERTY OF EDAC INC.,AND SHALL NOT BE REPRODUCED,OR COPIED OR USED AS THE BASIS FOR THE MANUFACTURE OR SALE OF APPARATUS WITHOUT WRITTEN PERMISSION.

| ACAD REFERENCE NO. 345-ENG-MASTER |                     |       |  |
|-----------------------------------|---------------------|-------|--|
| DRAWN: R.STA.MONICA               | CA DATE:MAY.16/2017 |       |  |
| CHECKED:                          | DATE:               |       |  |
| SCALE: 1:1                        | SHEET 1             | OF 2  |  |
| DRAWING NUMBER                    |                     | ISSUE |  |
| 345-ENG-MASTER                    |                     | 1     |  |