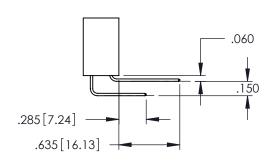

ONTACT TAILS, NICKEL UNDERPLATE

EDAC INC TORONTO, ONTARIO CANADA

YOUR CONNECTION TO QUALITY & SERVICE

THESE DRAWINGS AND SPECIFICATIONS ARE THE PROPERTY OF EDAC INC.,AND SHALL NOT BE REPRODUCED,OR COPIED OR USED AS THE BASIS FOR THE MANUFACTURE OR SALE OF APPARATUS WITHOUT WRITTEN PERMISSION.

| ACAD REFERENCE NO. 345-ENG-MASTER |                     |       |  |
|-----------------------------------|---------------------|-------|--|
| DRAWN: R.STA.MONICA               | CA DATE:MAY.16/2017 |       |  |
| CHECKED:                          | DATE:               |       |  |
| SCALE: 1:1                        | SHEET 1             | OF 2  |  |
| DRAWING NUMBER                    |                     | ISSUE |  |
| 345-ENG-MASTER                    |                     | 1     |  |









## **Contact Code 558**

## Contact Code 559

## Contact Code 560

INSULATOR MATERIAL: THERMOPLASTIC POLYESTER, UL 94V-0 DAP MATERIAL AVAILABLE UPON REQUEST

CONTACT MATERIAL; COPPER ALLOY CONTACT PLATING: GOLD ON THE MATING AREA, TIN PLATING ON THE CONTACT TAILS, NICKEL UNDERPLATE

## 345/395 SERIES CARD EDGE CONNECTOR CONTACT CODE 555,556,558,559,560 DIMENSIONS

YOUR CONNECTION TO QUALITY & SERVICE

|   | ACAD REFERENCE NO. 345-ENG-MASTER |                  |  |
|---|-----------------------------------|------------------|--|
|   | DRAWN: R.STA.MONICA               | DATE:MAY.16/2017 |  |
|   | CHECKED:                          | DATE:            |  |
|   | SCALE: 1:1                        | SHEET 2 OF 2     |  |
| D | DRAWING NUMBER                    | ISSUE            |  |

345-EN