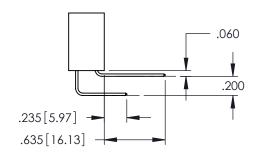

<u>Contact Dimensions:</u>
541-Wire Wrap .025 Sq.(0.64 Sq.) - Tail LG=.750(19.05)
.100 (2.54) Contact Spacing x .200 (5.08) Row Spacing

THIS IS A C.A.D. GENERATED DRAWING DO NOT MAKE MANUAL REVISIONS TO MASTI

## **Contact Code 558**

## Contact Code 559

## Contact Code 560

INSULATOR MATERIAL: THERMOPLASTIC POLYESTER, UL 94V-0 DAP MATERIAL AVAILABLE UPON REQUEST

CONTACT MATERIAL; COPPER ALLOY CONTACT PLATING: GOLD ON THE MATING AREA, TIN PLATING ON THE CONTACT TAILS, NICKEL UNDERPLATE

## 345/395 SERIES CARD EDGE CONNECTOR CONTACT CODE 555,556,558,559,560 DIMENSIONS

YOUR CONNECTION TO QUALITY & SERVICE

|   | ACAD REFERENCE NO. 345-ENG-MASTER |                  |  |
|---|-----------------------------------|------------------|--|
|   | DRAWN: R.STA.MONICA               | DATE:MAY.16/2017 |  |
|   | CHECKED:                          | DATE:            |  |
|   | SCALE: 1:1                        | SHEET 2 OF 2     |  |
| D | DRAWING NUMBER                    | ISSUE            |  |