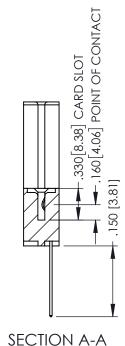

## **Contact Code 558**

## Contact Code 559

## Contact Code 560

INSULATOR MATERIAL: THERMOPLASTIC POLYESTER, UL 94V-0 DAP MATERIAL AVAILABLE UPON REQUEST

CONTACT MATERIAL; COPPER ALLOY CONTACT PLATING: GOLD ON THE MATING AREA, TIN PLATING ON THE CONTACT TAILS, NICKEL UNDERPLATE

## 345/395 SERIES CARD EDGE CONNECTOR CONTACT CODE 555,556,558,559,560 DIMENSIONS

YOUR CONNECTION TO QUALITY & SERVICE

|   | ACAD REFERENCE NO. 345-ENG-MASTER |                  |  |
|---|-----------------------------------|------------------|--|
|   | DRAWN: R.STA.MONICA               | DATE:MAY.16/2017 |  |
|   | CHECKED:                          | DATE:            |  |
|   | SCALE: 1:1                        | SHEET 2 OF 2     |  |
| D | DRAWING NUMBER                    | ISSUE            |  |