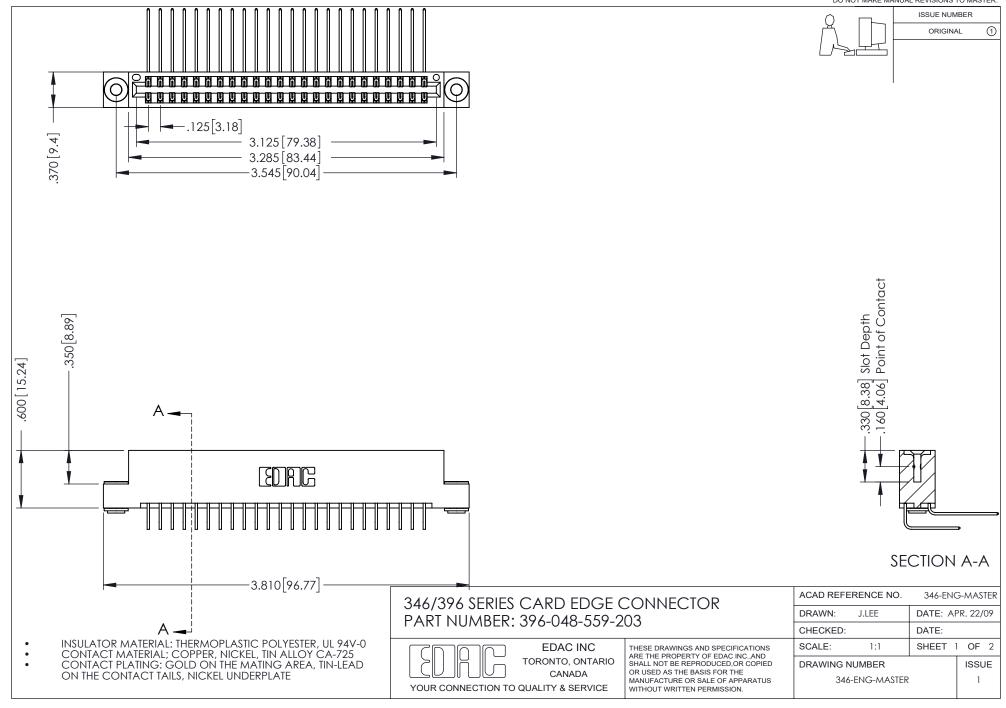

## **Contact Code 556**

INSULATOR MATERIAL: THERMOPLASTIC POLYESTER, UL 94V-0 CONTACT MATERIAL; COPPER, NICKEL, TIN ALLOY CA-725 CONTACT PLATING: GOLD ON THE MATING AREA, TIN-LEAD

ON THE CONTACT TAILS, NICKEL UNDERPLATE

## 346/396 SERIES CARD EDGE CONNECTOR CONTACT CODE 555,556,558,559,560 DIMENSIONS

YOUR CONNECTION TO QUALITY & SERVICE

**EDAC INC** TORONTO, ONTARIO CANADA

THESE DRAWINGS AND SPECIFICATIONS ARE THE PROPERTY OF EDAC INC.,AND SHALL NOT BE REPRODUCED, OR COPIED OR USED AS THE BASIS FOR THE MANUFACTURE OR SALE OF APPARATUS WITHOUT WRITTEN PERMISSION.