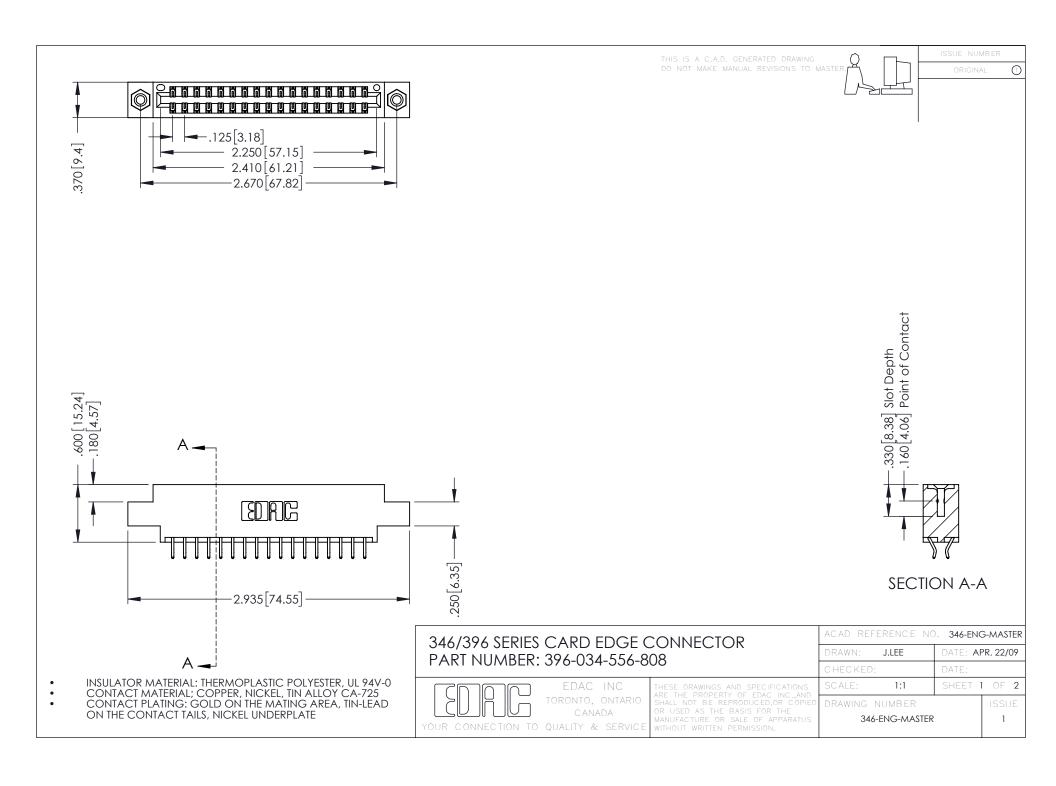

**Contact Code 555** 

**Contact Code 556** 

INSULATOR MATERIAL: THERMOPLASTIC POLYESTER, UL 94V-0 CONTACT MATERIAL; COPPER, NICKEL, TIN ALLOY CA-725 CONTACT PLATING: GOLD ON THE MATING AREA, TIN-LEAD

ON THE CONTACT TAILS, NICKEL UNDERPLATE

## 346/396 SERIES CARD EDGE CONNECTOR CONTACT CODE 555,556,558,559,560 DIMENSIONS

YOUR CONNECTION TO QUALITY & SERVICE

|   | ACAD REFERENCE NO. 346-ENG-MASTER |                  |
|---|-----------------------------------|------------------|
|   | DRAWN: J.LEE                      | DATE: APR. 22/09 |
|   | CHECKED:                          | DATE:            |
|   | SCALE: 1:1                        | SHEET 2 OF 2     |
| D | DRAWING NUMBER                    | ISSUE            |