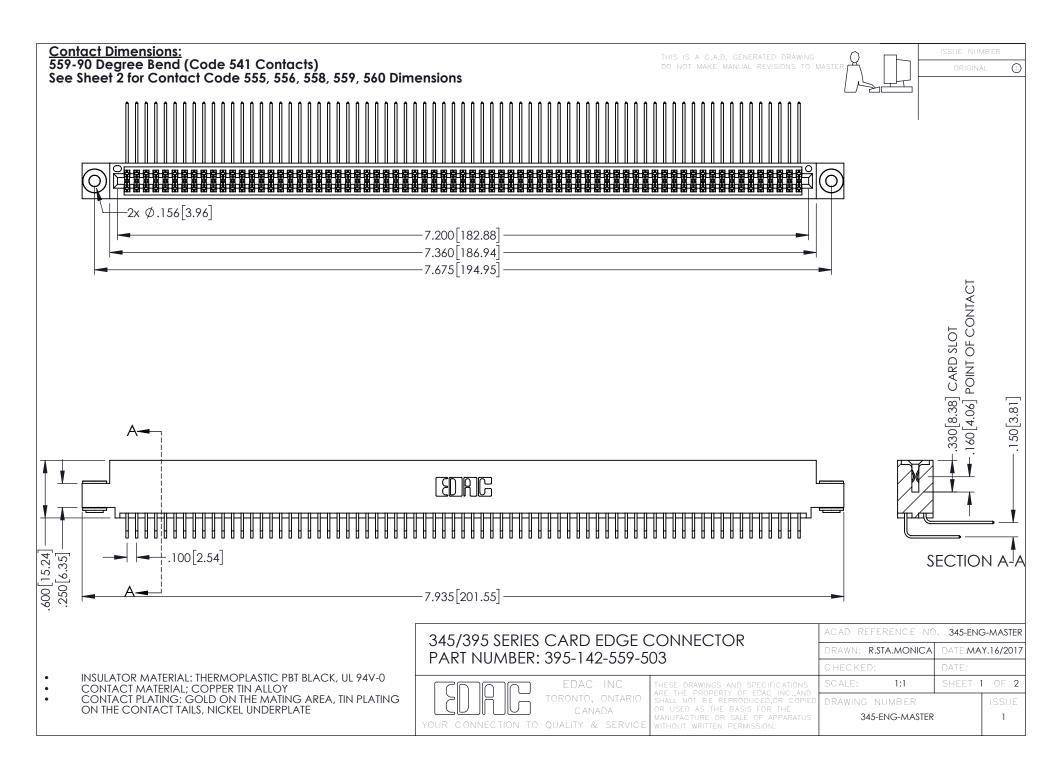

CONTACT MATERIAL; COPPER ALLOY CONTACT PLATING: GOLD ON THE MATING AREA, TIN PLATING ON THE CONTACT TAILS, NICKEL UNDERPLATE

345/395 SERIES CARD EDGE CONNECTOR CONTACT CODE 555,556,558,559,560 DIMENSIONS