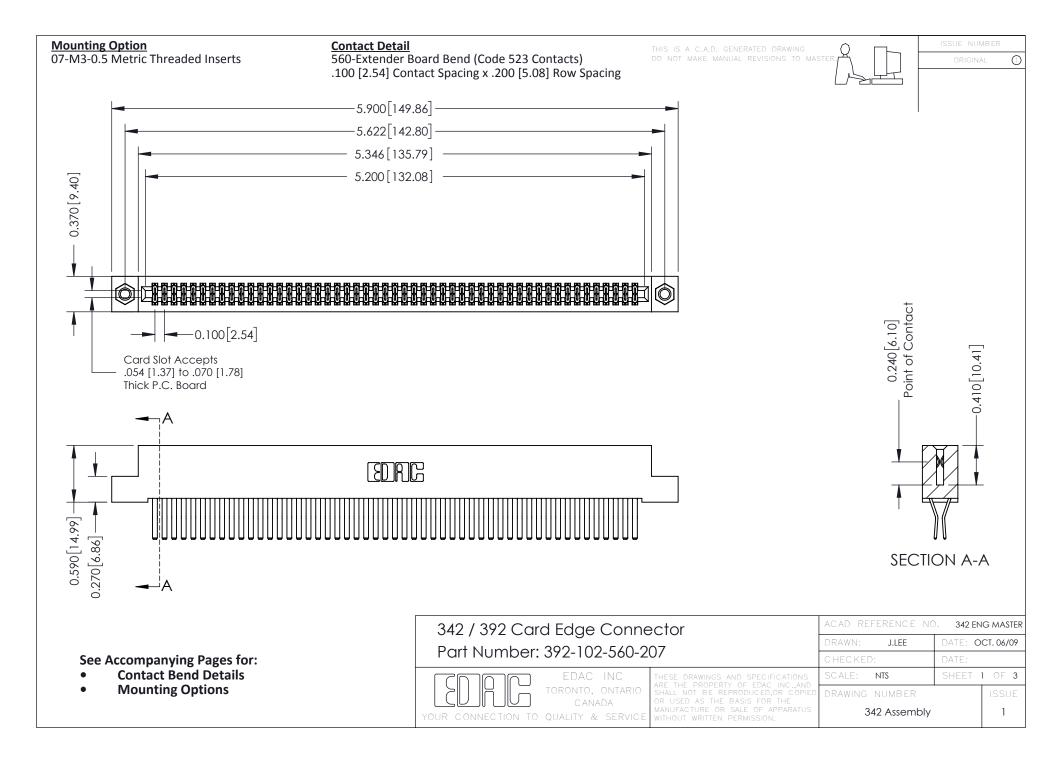

THIS IS A C.A.D. GENERATED DRAWING DO NOT MAKE MANUAL REVISIONS TO MASTER. ISSUE NUMBER

ORIGINAL

1



| 342 / 392 Series Card Edge Connector<br>Contact Bend Detail |                                                                                                                                                                                                  | ACAD REFERENCE NO. 342 ENG MASTER |             |                  |        |
|-------------------------------------------------------------|--------------------------------------------------------------------------------------------------------------------------------------------------------------------------------------------------|-----------------------------------|-------------|------------------|--------|
|