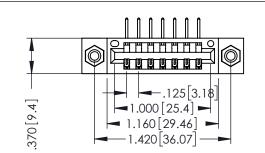

346/396 SERIES CARD EDGE CONNECTOR PART NUMBER: 396-007-558-108

EDAC INC TORONTO, ONTARIO CANADA

YOUR CONNECTION TO QUALITY & SERVICE WITHOU

THESE DRAWINGS AND SPECIFICATIONS
ARE THE PROPERTY OF EDAC INC.,AND
SHALL NOT BE REPRODUCED,OR COPIES
OR USED AS THE BASIS FOR THE
MANUFACTURE OR SALE OF APPARATUS
WITHOUT WRITTEN PERMISSION.

|   | ACAD REFERENCE NO | . 346-ENG-MASTER        |
|---|-------------------|-------------------------|
|   | DRAWN: J.LEE      | DATE: <b>APR. 22/09</b> |
|   | CHECKED:          | DATE:                   |
|   | SCALE: 1:1        | SHEET 1 OF 2            |
| ) | DRAWING NUMBER    | ISSUE                   |