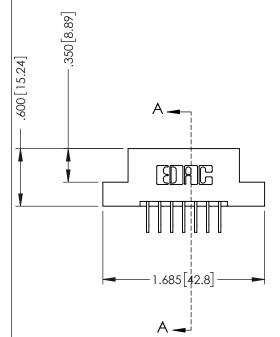

.330 [8.38] Slot Depth .160 [4.06] Point of Contact

IG NUMBER ISSUI 346-ENG-MASTER 1

**SECTION A-A** 

**Contact Code 555** 

**Contact Code 556** 

INSULATOR MATERIAL: THERMOPLASTIC POLYESTER, UL 94V-0 CONTACT MATERIAL; COPPER, NICKEL, TIN ALLOY CA-725

## 346/396 SERIES CARD EDGE CONNECTOR CONTACT CODE 555,556,558,559,560 DIMENSIONS

YOUR CONNECTION TO QUALITY & SERVICE

|   | ACAD REFERENCE NO | . 346-ENG-MASTER |
|---|-------------------|------------------|
|   | DRAWN: J.LEE      | DATE: APR. 22/09 |
|   | CHECKED:          | DATE:            |
|   | SCALE: 1:1        | SHEET 2 OF 2     |
| D | DRAWING NUMBER    | ISSUE            |