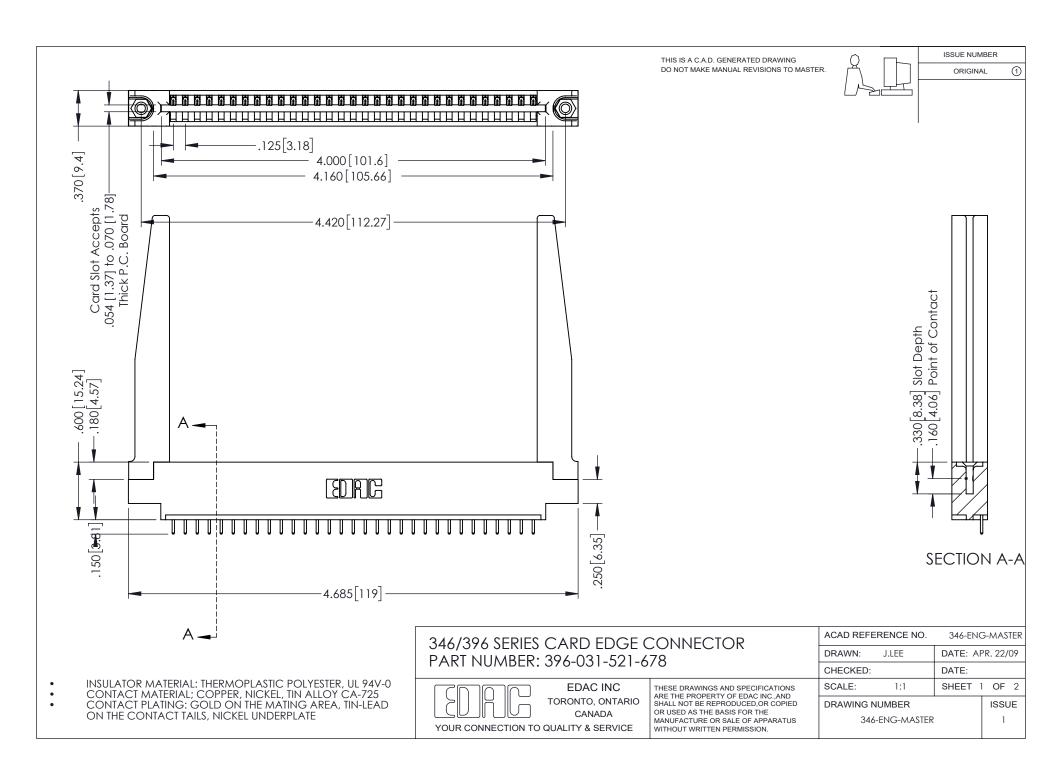

THIS IS A C.A.D. GENERATED DRAWING DO NOT MAKE MANUAL REVISIONS TO MASTER.

ORIGINAL 1

ISSUE NUMBER

**Contact Code 555** 

**Contact Code 556** 

INSULATOR MATERIAL: THERMOPLASTIC POLYESTER, UL 94V-0 CONTACT MATERIAL; COPPER, NICKEL, TIN ALLOY CA-725 CONTACT PLATING: GOLD ON THE MATING AREA, TIN-LEAD

ON THE CONTACT TAILS, NICKEL UNDERPLATE

## 346/396 SERIES CARD EDGE CONNECTOR CONTACT CODE 555,556,558,559,560 DIMENSIONS

YOUR CONNECTION TO QUALITY & SERVICE

**EDAC INC** TORONTO, ONTARIO CANADA

THESE DRAWINGS AND SPECIFICATIONS ARE THE PROPERTY OF EDAC INC.,AND SHALL NOT BE REPRODUCED, OR COPIED OR USED AS THE BASIS FOR THE MANUFACTURE OR SALE OF APPARATUS WITHOUT WRITTEN PERMISSION.

|   | ACAD REFERENCE NO. | 346-ENG-MASTER   |
|---|--------------------|------------------|
|   | DRAWN: J.LEE       | DATE: APR. 22/09 |
| ) | CHECKED:           | DATE:            |
|   | SCALE: 1:1         | SHEET 2 OF 2     |
|   | DRAWING NUMBER     | ISSUE            |
|   | 346-ENG-MASTER     | 1                |