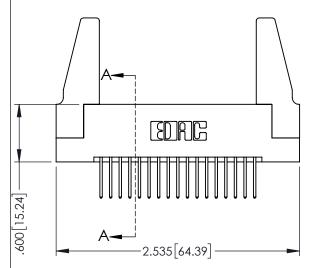

| 345/395 SERIES CARD EDGE CONNECTOR |                  |                                                                   | ACAD REFERENCE NO. ; |        |    |
|------------------------------------|------------------|-------------------------------------------------------------------|----------------------|--------|----|
| PART NUMBER: 395-034-523-288       |                  | DRAWN: 1                                                          | r.sta.monica         | Di     |    |
| I AKI NUMBEK.                      | 373-034-323-2    | 00                                                                | CHECKED              | ):     | DA |
|                                    |                  | THESE DRAWINGS AND SPECIFICATIONS ARE THE PROPERTY OF EDAC INCAND | SCALE:               | 1:1    | SI |
|                                    | TORONTO, ONTARIO | SHALL NOT BE REPRODUCED, OR COPIED                                | DRAWING              | NUMBER |    |

CANADA

|   | CHECKED:       |        | DATE:   |       |  |
|---|----------------|--------|---------|-------|--|
|   | SCALE:         | 1:1    | SHEET 1 | OF 2  |  |
| D | DRAWING        | NUMBER |         | ISSUE |  |
|   | 345-ENG-MASTER |        |         | 1     |  |
|   |                |        |         |       |  |