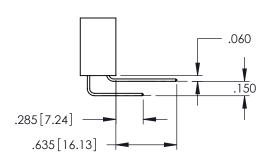

**Contact Code 558** 

Contact Code 559

Contact Code 560

INSULATOR MATERIAL: THERMOPLASTIC POLYESTER, UL 94V-0

DAP MATERIAL AVAILABLE UPON REQUEST

CONTACT MATERIAL; COPPER ALLOY CONTACT PLATING: GOLD ON THE MATING AREA, TIN PLATING ON THE CONTACT TAILS, NICKEL UNDERPLATE

## 345/395 SERIES CARD EDGE CONNECTOR CONTACT CODE 555,556,558,559,560 DIMENSIONS

YOUR CONNECTION TO QUALITY & SERVICE

|   | acad reference no. 345-eng-master |                          |  |
|---|-----------------------------------|--------------------------|--|
|   | DRAWN: R.STA.MONICA               | DATE: <b>MAY.16/2017</b> |  |
|   | CHECKED:                          | DATE:                    |  |
|   | SCALE: 1:1                        | SHEET 2 OF 2             |  |
| D | DRAWING NUMBER                    | ISSUE                    |  |