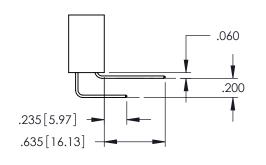

**Contact Code 558** 

Contact Code 559

Contact Code 560

INSULATOR MATERIAL: THERMOPLASTIC POLYESTER, UL 94V-0

DAP MATERIAL AVAILABLE UPON REQUEST

CONTACT MATERIAL; COPPER ALLOY CONTACT PLATING: GOLD ON THE MATING AREA, TIN PLATING ON THE CONTACT TAILS, NICKEL UNDERPLATE

## 345/395 SERIES CARD EDGE CONNECTOR CONTACT CODE 555,556,558,559,560 DIMENSIONS

YOUR CONNECTION TO QUALITY & SERVICE

|   | acad reference no. 345-eng-master |                          |  |
|---|-----------------------------------|--------------------------|--|
|   | DRAWN: R.STA.MONICA               | DATE: <b>MAY.16/2017</b> |  |
|   | CHECKED:                          | DATE:                    |  |
|   | SCALE: 1:1                        | SHEET 2 OF 2             |  |
| D | DRAWING NUMBER                    | ISSUE                    |  |