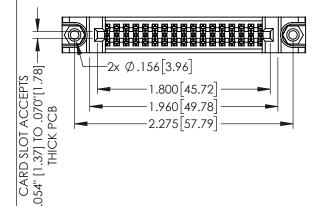

| 345/395 SERIES CARD EDGE CONNECTOR |                  |                                                                   | ACAD REFERENCE NO. ; |        |    |
|------------------------------------|------------------|-------------------------------------------------------------------|----------------------|--------|----|
| PART NUMBER: 395-034-523-288       |                  | DRAWN: 1                                                          | r.sta.monica         | Di     |    |
| I AKI NUMBEK.                      | 373-034-323-2    | 00                                                                | CHECKED              | ):     | DA |
|                                    |                  | THESE DRAWINGS AND SPECIFICATIONS ARE THE PROPERTY OF EDAC INCAND | SCALE:               | 1:1    | SI |
|                                    | TORONTO, ONTARIO | SHALL NOT BE REPRODUCED, OR COPIED                                | DRAWING              | NUMBER |    |

CANADA

|   | CHECKED:       |        | DATE:   |       |  |
|---|----------------|--------|---------|-------|--|
|   | SCALE:         | 1:1    | SHEET 1 | OF 2  |  |
| D | DRAWING        | NUMBER |         | ISSUE |  |
|   | 345-ENG-MASTER |        |         | 1     |  |
|   |                |        |         |       |  |