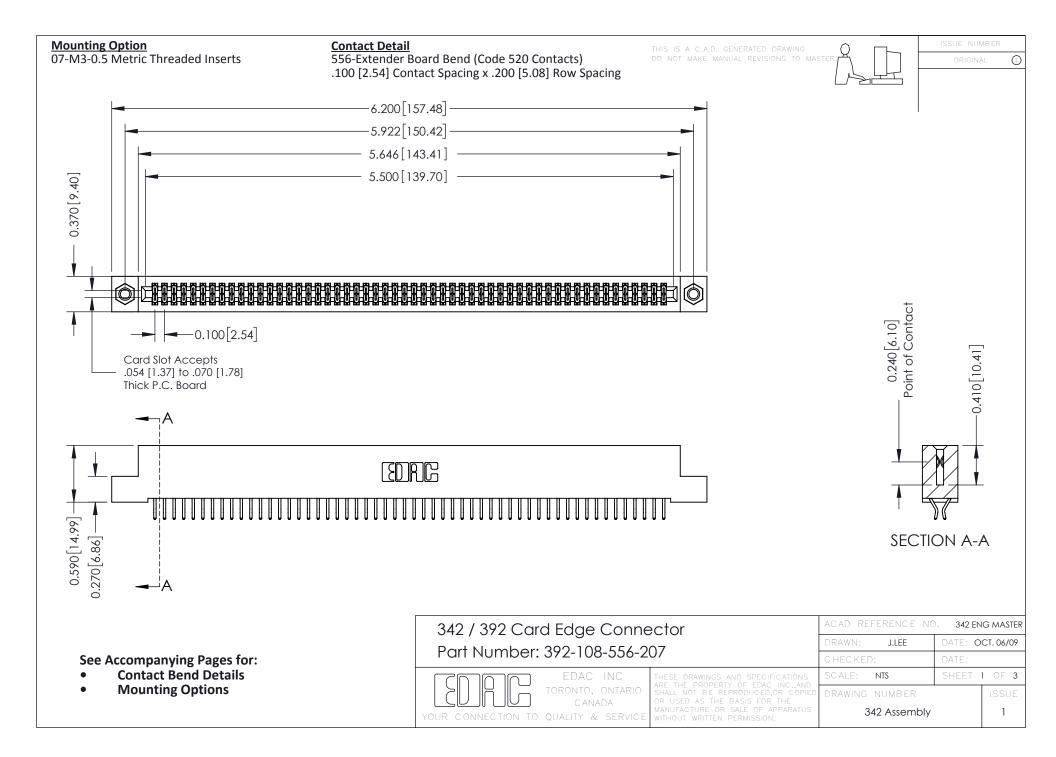

THIS IS A C.A.D. GENERATED DRAWING DO NOT MAKE MANUAL REVISIONS TO MASTER. ISSUE NUMBER

ORIGINAL

1



| 342 / 392 Series Card Edge Connector<br>Contact Bend Detail |                                                                                                                                                                                                  | ACAD REFERENCE NO. 342 ENG MASTER |             |                  |        |
|-------------------------------------------------------------|--------------------------------------------------------------------------------------------------------------------------------------------------------------------------------------------------|-----------------------------------|-------------|------------------|--------|
|