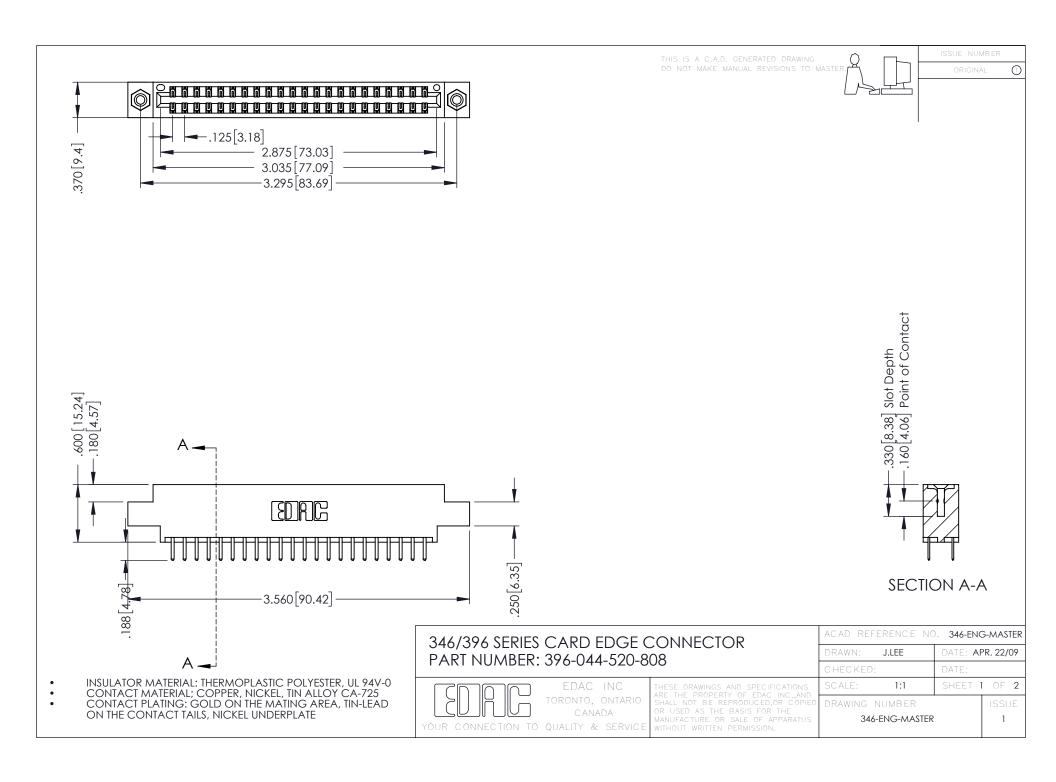

**Contact Code 555** 

**Contact Code 556** 

INSULATOR MATERIAL: THERMOPLASTIC POLYESTER, UL 94V-0 CONTACT MATERIAL; COPPER, NICKEL, TIN ALLOY CA-725

CONTACT PLATING: GOLD ON THE MATING AREA, TIN-LEAD ON THE CONTACT TAILS, NICKEL UNDERPLATE