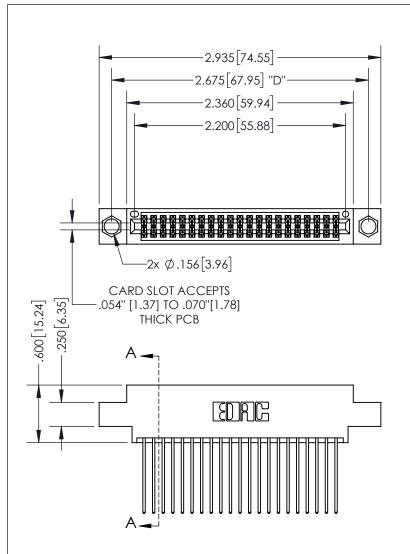

THIS IS A C.A.D. GENERATED DRAWING DO NOT MAKE MANUAL REVISIONS TO MASTER.

ISSUE NUMBER ORIGINAL

.160 4.06 POINT OF CONTACT .330[8.38] -.370[9.4] CARD SLOT .150 [3.81]

SECTION A-A

<u>Contact Dimensions:</u> 541-Wire Wrap .025 Sq.(0.64 Sq.) - Tail LG=.750(19.05) .100 (2.54) Contact Spacing x .200 (5.08) Row Spacing

INSULATOR MATERIAL: THERMOPLASTIC PBT, UL 94V-0 CONTACT MATERIAL; COPPER TIN ALLOY CONTACT PLATING: GOLD ON THE MATING AREA, TIN PLATING ON THE CONTACT TAILS, NICKEL UNDERPLATE

345/395 SERIES CARD EDGE CONNECTOR PART NUMBER: 395-042-541-804