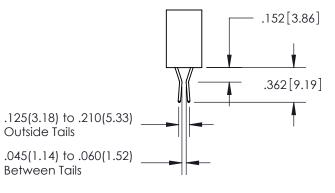

Outside Tails

Between Tails

| c | DRAWN: R.STA.MONICA | DATE:MAY.16/2017 |
|---|---------------------|------------------|
| 3 | CHECKED:            | DATE:            |
|   | SCALE: 1:1          | SHEET 2 OF 2     |
|   | DRAWING NUMBER      | ISSUE            |
|   | 345-ENG-MASTER      | 1                |