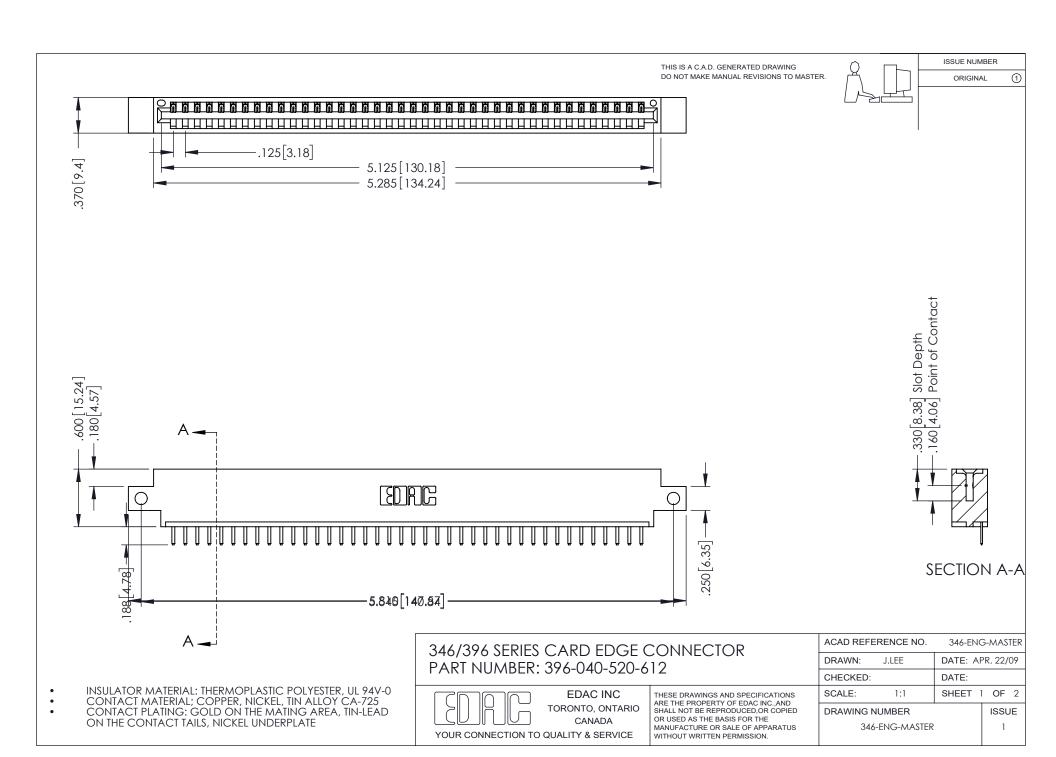

## **Contact Code 556**

INSULATOR MATERIAL: THERMOPLASTIC POLYESTER, UL 94V-0 CONTACT MATERIAL; COPPER, NICKEL, TIN ALLOY CA-725 CONTACT PLATING: GOLD ON THE MATING AREA, TIN-LEAD

ON THE CONTACT TAILS, NICKEL UNDERPLATE

## 346/396 SERIES CARD EDGE CONNECTOR CONTACT CODE 555,556,558,559,560 DIMENSIONS

YOUR CONNECTION TO QUALITY & SERVICE

**EDAC INC** TORONTO, ONTARIO CANADA

THESE DRAWINGS AND SPECIFICATIONS ARE THE PROPERTY OF EDAC INC.,AND SHALL NOT BE REPRODUCED, OR COPIED OR USED AS THE BASIS FOR THE MANUFACTURE OR SALE OF APPARATUS WITHOUT WRITTEN PERMISSION.