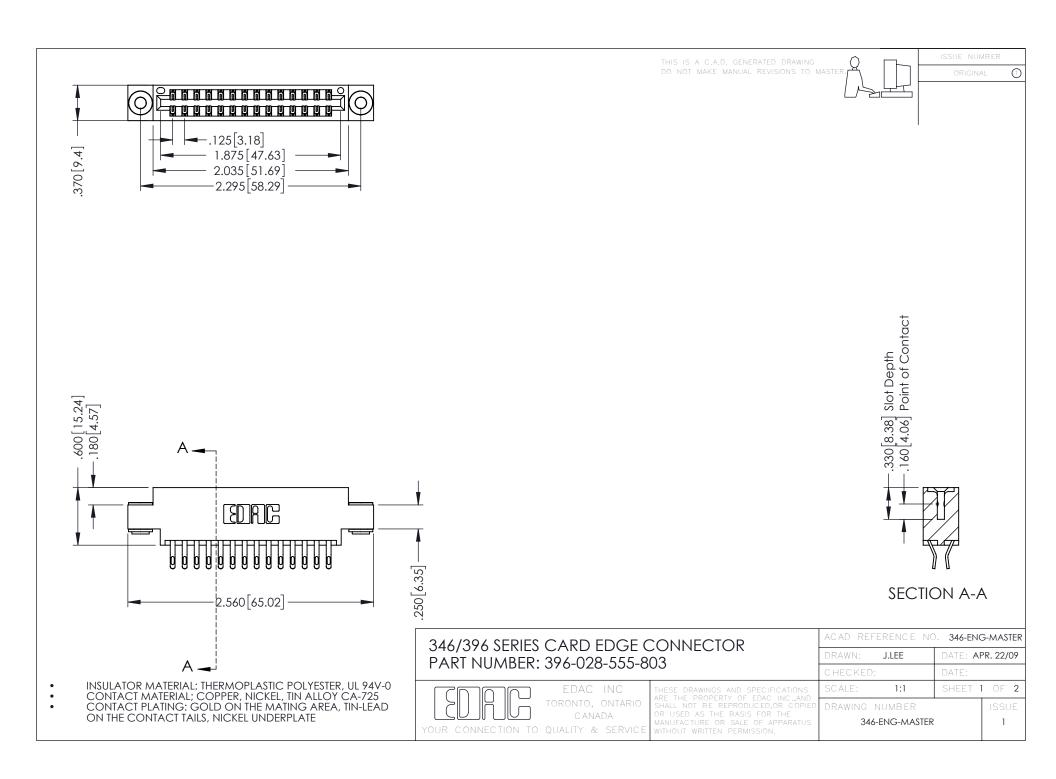

**Contact Code 555** 

**Contact Code 556** 

INSULATOR MATERIAL: THERMOPLASTIC POLYESTER, UL 94V-0 CONTACT MATERIAL; COPPER, NICKEL, TIN ALLOY CA-725 CONTACT PLATING: GOLD ON THE MATING AREA, TIN-LEAD

ON THE CONTACT TAILS, NICKEL UNDERPLATE

## 346/396 SERIES CARD EDGE CONNECTOR CONTACT CODE 555,556,558,559,560 DIMENSIONS

YOUR CONNECTION TO QUALITY & SERVICE

|   | ACAD REFERENCE NO. 346-ENG-MASTER |                  |
|---|-----------------------------------|------------------|
|   | DRAWN: J.LEE                      | DATE: APR. 22/09 |
|   | CHECKED:                          | DATE:            |
|   | SCALE: 1:1                        | SHEET 2 OF 2     |
| D | DRAWING NUMBER                    | ISSUE            |

346-ENG-MASTER