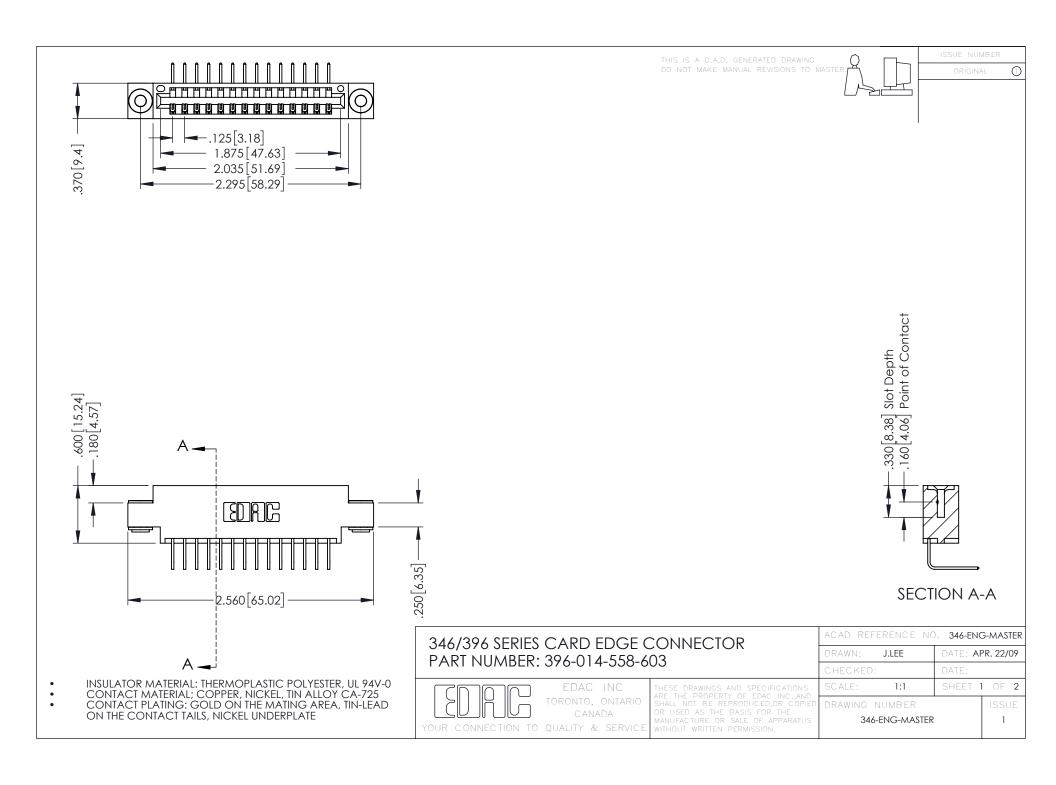

**Contact Code 555** 

**Contact Code 556** 

INSULATOR MATERIAL: THERMOPLASTIC POLYESTER, UL 94V-0 CONTACT MATERIAL; COPPER, NICKEL, TIN ALLOY CA-725

CONTACT PLATING: GOLD ON THE MATING AREA, TIN-LEAD ON THE CONTACT TAILS, NICKEL UNDERPLATE

## 346/396 SERIES CARD EDGE CONNECTOR CONTACT CODE 555,556,558,559,560 DIMENSIONS

YOUR CONNECTION TO QUALITY & SERVICE

|   | ACAD REFERENCE NO. 346-ENG-MASTER |                         |
|---|-----------------------------------|-------------------------|
|   | DRAWN: J.LEE                      | DATE: <b>APR. 22/09</b> |
|   | CHECKED:                          | DATE:                   |
|   | SCALE: 1:1                        | SHEET 2 OF 2            |
| D | DRAWING NUMBER                    | ISSUE                   |