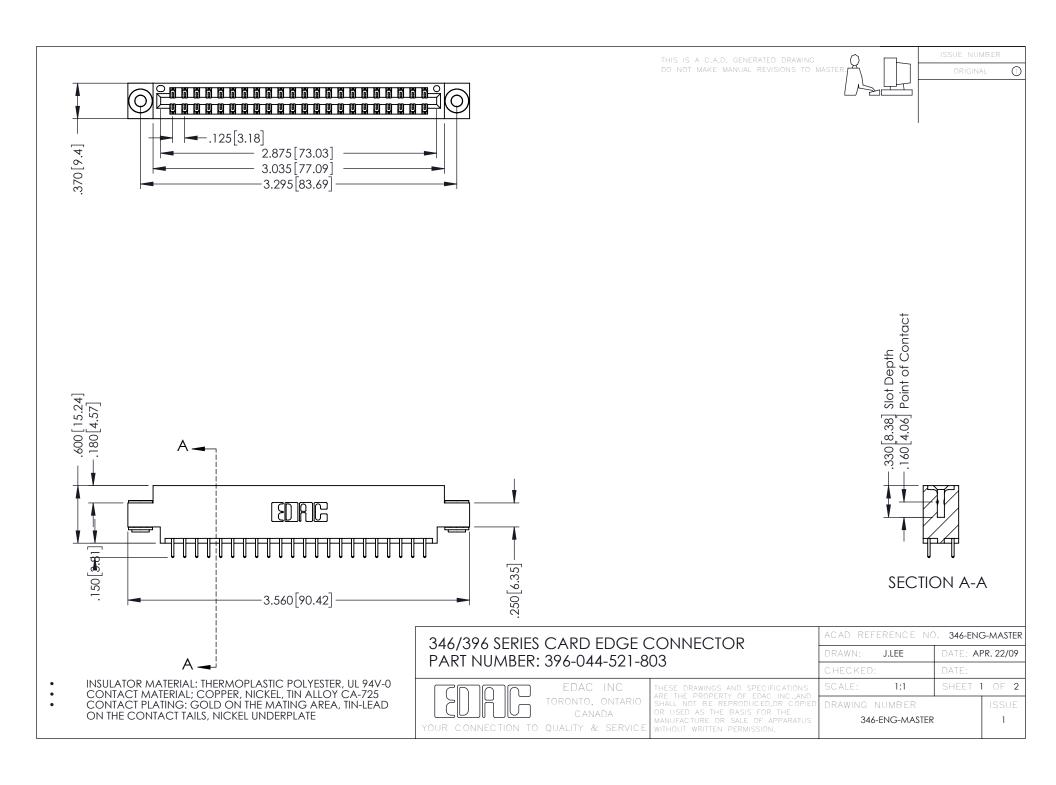

**Contact Code 555** 

**Contact Code 556** 

INSULATOR MATERIAL: THERMOPLASTIC POLYESTER, UL 94V-0 CONTACT MATERIAL; COPPER, NICKEL, TIN ALLOY CA-725

CONTACT PLATING: GOLD ON THE MATING AREA, TIN-LEAD ON THE CONTACT TAILS, NICKEL UNDERPLATE