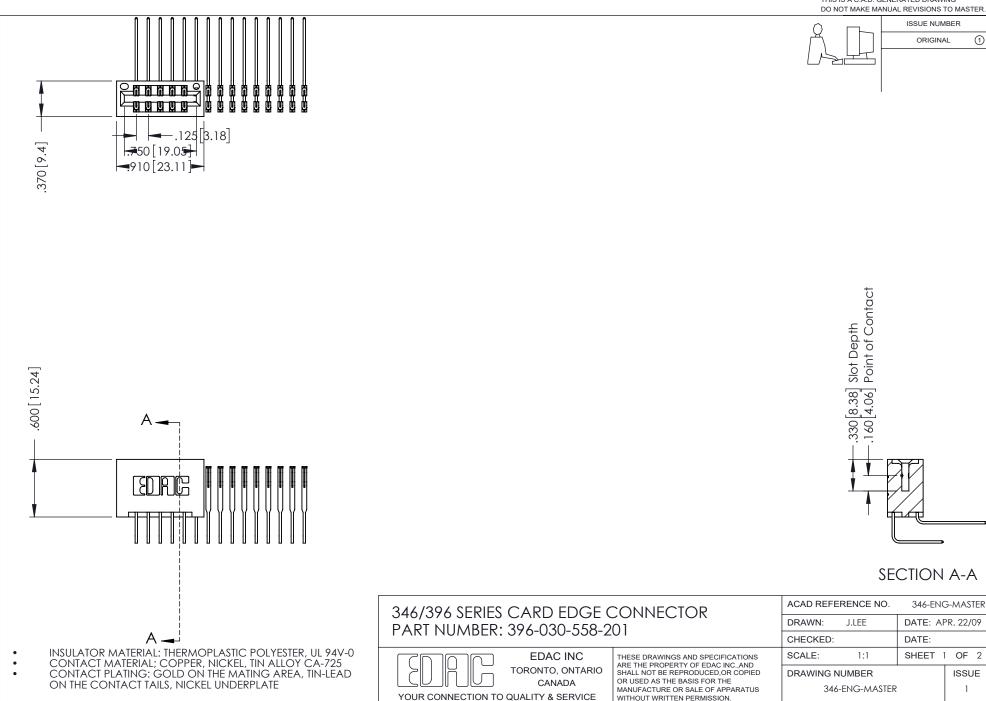

## **Contact Code 556**

INSULATOR MATERIAL: THERMOPLASTIC POLYESTER, UL 94V-0 CONTACT MATERIAL; COPPER, NICKEL, TIN ALLOY CA-725 CONTACT PLATING: GOLD ON THE MATING AREA, TIN-LEAD

ON THE CONTACT TAILS, NICKEL UNDERPLATE

## 346/396 SERIES CARD EDGE CONNECTOR CONTACT CODE 555,556,558,559,560 DIMENSIONS

YOUR CONNECTION TO QUALITY & SERVICE

**EDAC INC** TORONTO, ONTARIO CANADA

THESE DRAWINGS AND SPECIFICATIONS ARE THE PROPERTY OF EDAC INC.,AND SHALL NOT BE REPRODUCED, OR COPIED OR USED AS THE BASIS FOR THE MANUFACTURE OR SALE OF APPARATUS WITHOUT WRITTEN PERMISSION.